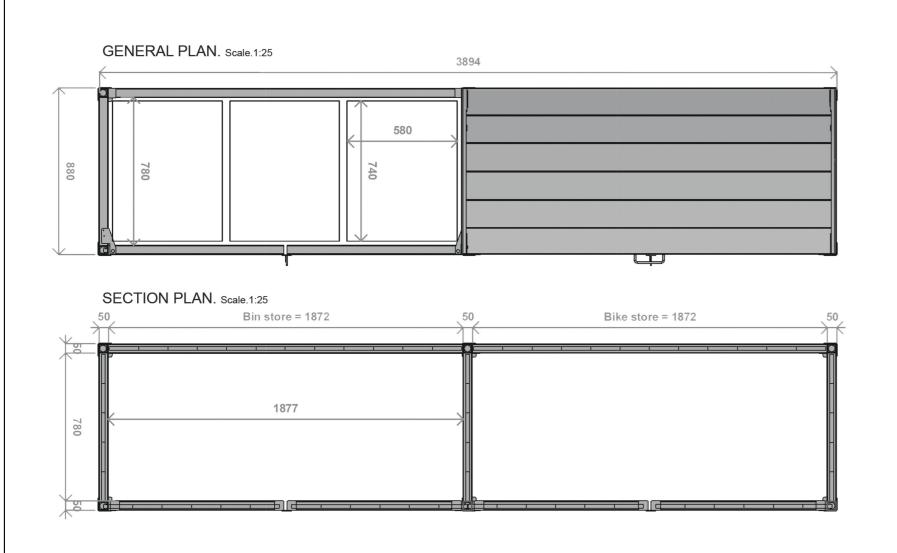

CLIENT

Marshall Yards Development Company Ltd,

PROJECT
RATOATH RESIDENTIAL DEVELOPMENT
BALLYBIN RD, RATOATH, CO.MEATH

Typical Bin & Bicycle Stores
Mid Terrace & Maisonette Units

| SCALE                | JO    | OB N |
|----------------------|-------|------|
| 1:20 @ A2            | :     | 224  |
| DRAWN BY             |       |      |
| DATE                 | N     | 1AR  |
| DRAWING NUMBER       | RE    | /ISI |
| RAT-BN-ZZ-DR-JFA-AR- | P2001 | C    |