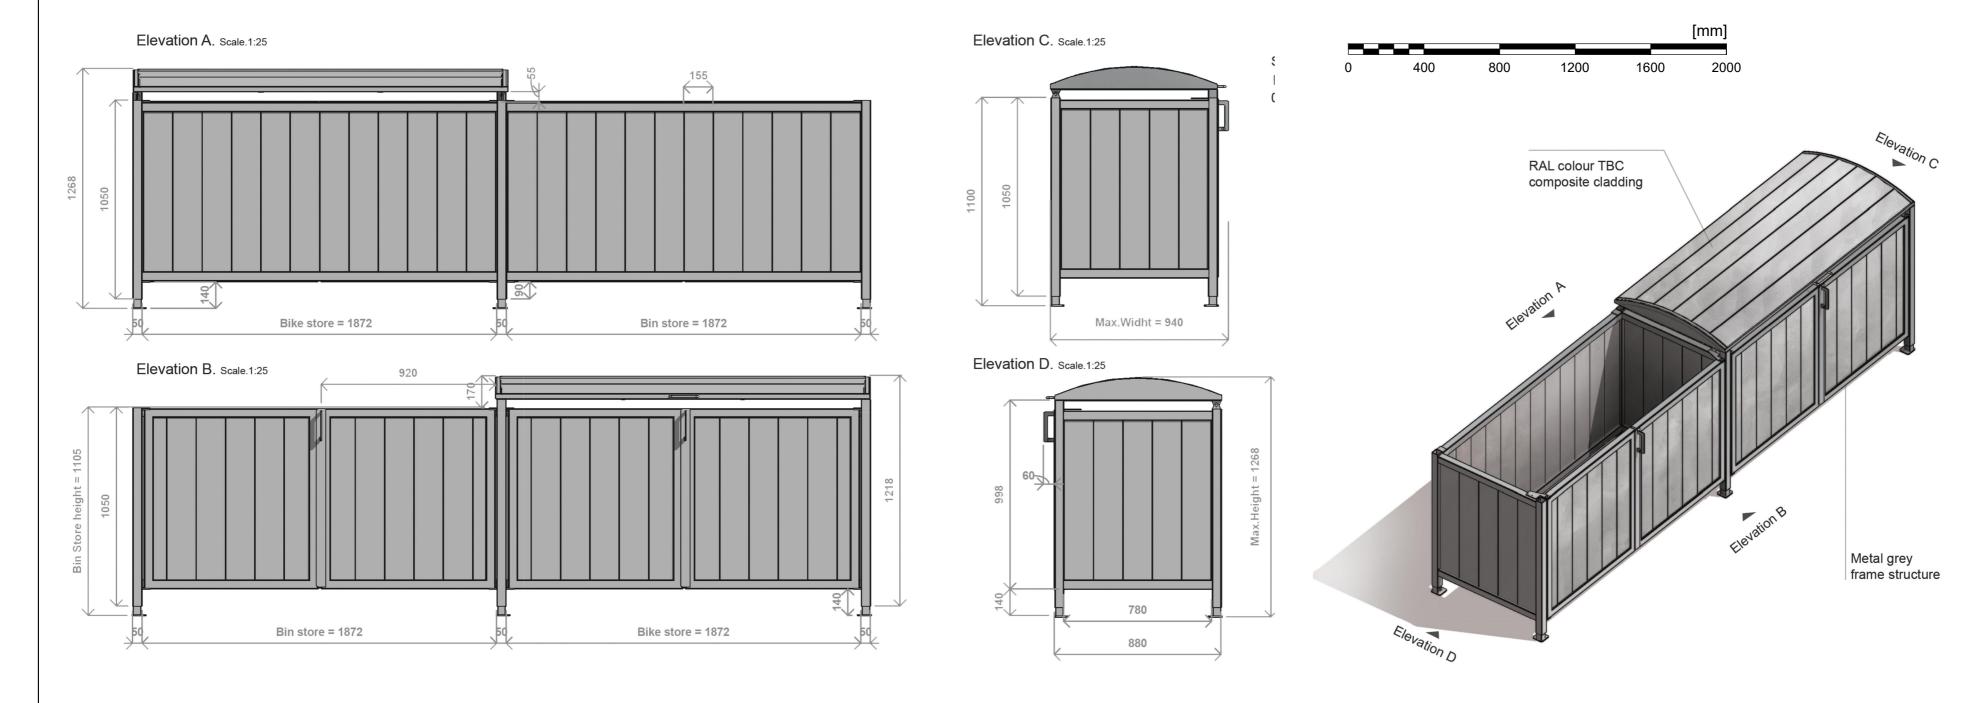

CLIENT

Marshall Yards Development Company Ltd,

PROJECT
RATOATH RESIDENTIAL DEVELOPMENT
BALLYBIN RD, RATOATH, CO.MEATH

Typical Bin & Bicycle Stores
Mid Terrace & Maisonette Units

| SCALE                | JO    | OB N |
|----------------------|-------|------|
| 1:20 @ A2            | :     | 224  |
| DRAWN BY             |       |      |
| DATE                 | N     | 1AR  |
| DRAWING NUMBER       | RE    | /ISI |
| RAT-BN-ZZ-DR-JFA-AR- | P2001 | C    |