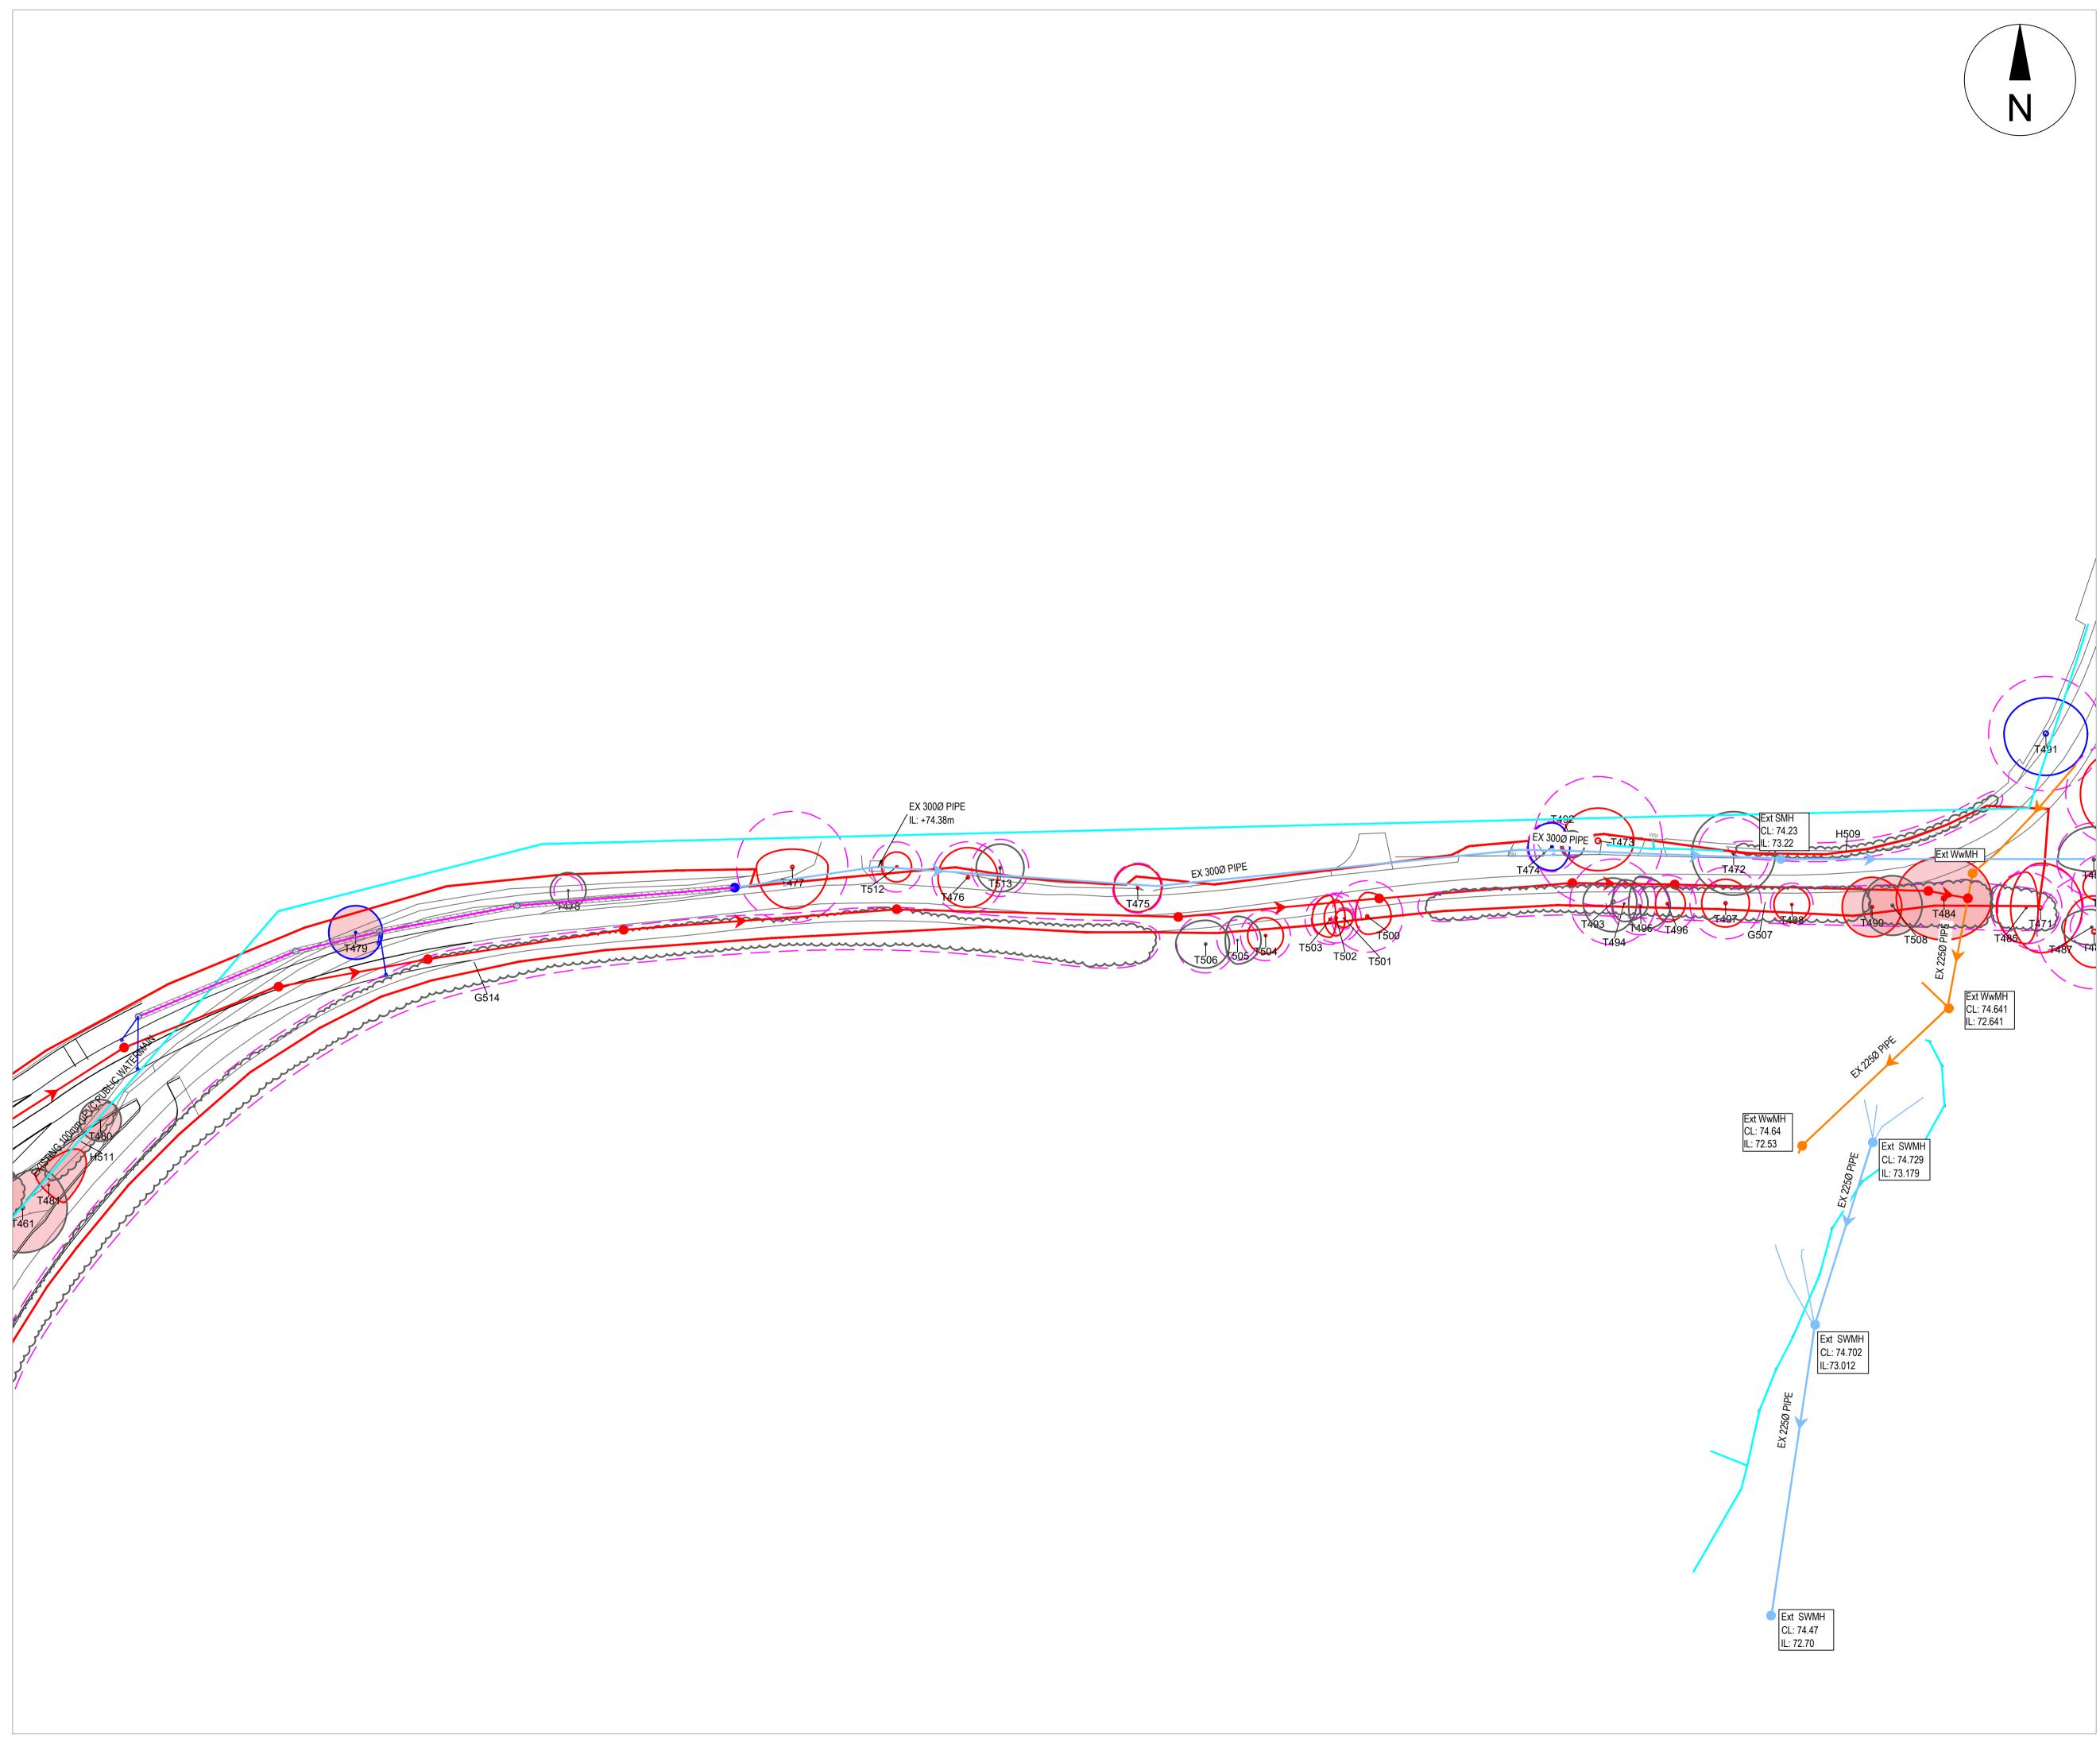

This drawing is to be read in conjunction with the respective arboricultural schedules and reports relevant to this project.

Where contradictions between this drawing and any other design information becomes apparent, the respective authors should be contacted immediately.

It is the responsibility of the main site contractor to check and verify all information and measurements onsite and confirm prior to the commencement of works, and to ensure that all site operatives work in accordance with respective arboricultural reports and BS5837:2012, Trees in relation to design, demolition and construction.

| BS5837:2012 Tree Categorisation |                                                                                                                                                                          |  |  |  |
|---------------------------------|--------------------------------------------------------------------------------------------------------------------------------------------------------------------------|--|--|--|
| $\bigcirc$                      | Category A<br>Trees of high quality with an estimated remaining life<br>expectancy of at least 40 years                                                                  |  |  |  |
| •                               | Category B<br>Trees of moderate quality with an estimated life expectancy of<br>at least 20 years                                                                        |  |  |  |
| •                               | Category C<br>Trees of low quality with an estimated life expectancy of at<br>least 10 years, or young trees with a stem diameter below<br>150mm                         |  |  |  |
| •                               | Category U<br>Those in such a condition that they cannot realistically be<br>retained as living trees in the context of the current land use<br>for longer than 10 years |  |  |  |
| Key                             |                                                                                                                                                                          |  |  |  |
|                                 | Root Protection Areas<br>The minimum area around a tree deemed to<br>contain sufficient roots and rooting volume to<br>maintain the trees viability.                     |  |  |  |
|                                 | Tree, Shrub or Hedgerow Group.                                                                                                                                           |  |  |  |
| T2                              | Reference Number for Tree, Group or Hedgerow.                                                                                                                            |  |  |  |
|                                 | Site boundary.                                                                                                                                                           |  |  |  |
|                                 | Trees to be <b>REMOVED</b> to facilitate the development shown shaded RED.                                                                                               |  |  |  |

| 0 5m 10m                                                                                                                                                                                                                                                                                                                                            | 20m 30m                | 40m      | 50m  |  |
|-----------------------------------------------------------------------------------------------------------------------------------------------------------------------------------------------------------------------------------------------------------------------------------------------------------------------------------------------------|------------------------|----------|------|--|
|                                                                                                                                                                                                                                                                                                                                                     |                        |          |      |  |
|                                                                                                                                                                                                                                                                                                                                                     |                        |          |      |  |
| Revision Date Descrip                                                                                                                                                                                                                                                                                                                               | otion                  |          |      |  |
| Tree Removals Plan 02                                                                                                                                                                                                                                                                                                                               |                        |          |      |  |
| Ballybin, Ratoath, Co. Meath                                                                                                                                                                                                                                                                                                                        |                        |          |      |  |
| Client:                                                                                                                                                                                                                                                                                                                                             |                        |          |      |  |
| Marshall Yards Development Company Ltd.                                                                                                                                                                                                                                                                                                             |                        |          |      |  |
| Date: Mar 2024                                                                                                                                                                                                                                                                                                                                      | Scale:                 | Status:  |      |  |
| Drawn by: CMcC                                                                                                                                                                                                                                                                                                                                      | 1:500 @ A1<br>Dwg ref: | Planning | Rev: |  |
| Checked by: CMcC                                                                                                                                                                                                                                                                                                                                    | 230815-P-11-02         |          | А    |  |
| This drawing is the copyright of Charles McCorkell Arboricultural Consultancy has been produced for the client and project as stated above. The drawing may not be reproduced or amended, except by the written permission of Charles McCorkell Arboricultural Consultancy. No liability will be accepted for any amendments made by other persons. |                        |          |      |  |
| CHARLES MCCORKELL<br>ARBORICULTURAL CONSULTANCY                                                                                                                                                                                                                                                                                                     |                        |          |      |  |
| T; 085 843 7015 / E; info@cmarbor.com / W; www.cmarbor.com                                                                                                                                                                                                                                                                                          |                        |          |      |  |