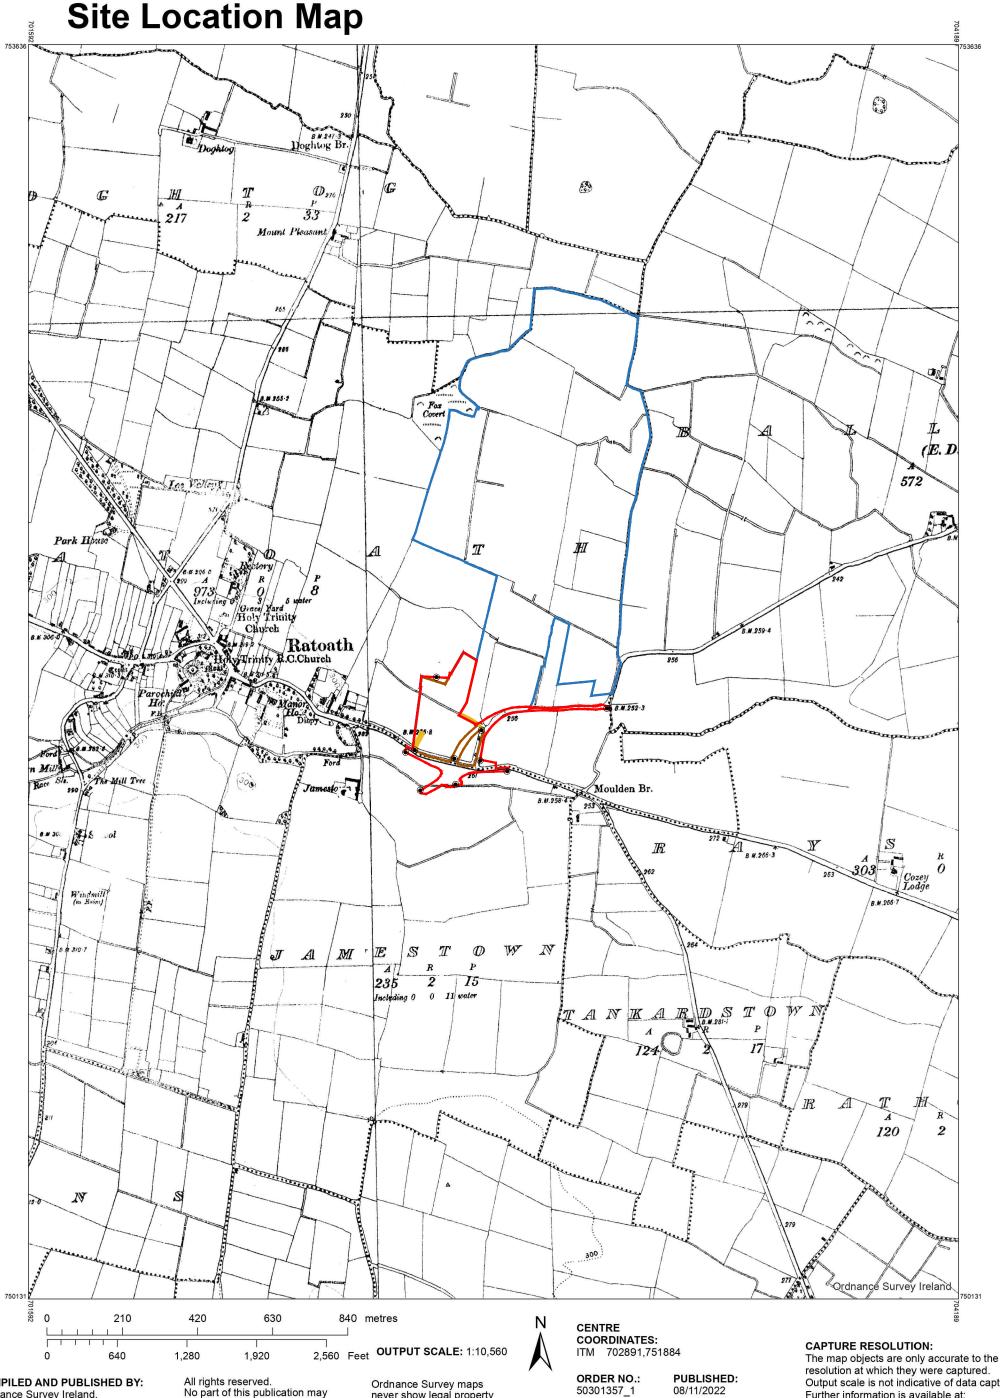

The representation on this map of a road, track or footpath is not evidence of the existence of a right of way. SITE BOUNDARY

never show legal property boundaries, nor do they show ownership of physical features.

NET RESIDENTIAL

DEVELOPMENT AREA

©Suirbhéireacht Ordanáis Éireann, 2022 ©Ordnance Survey Ireland, 2022

www.osi.ie/copyright

EASEMENT (

MAP SERIES: MAP SHEETS: 6 Inch Raster DN006 6 Inch Raster DN010 6 Inch Raster MH038 6 Inch Raster MH039 6 Inch Raster MH044 6 Inch Raster MH045