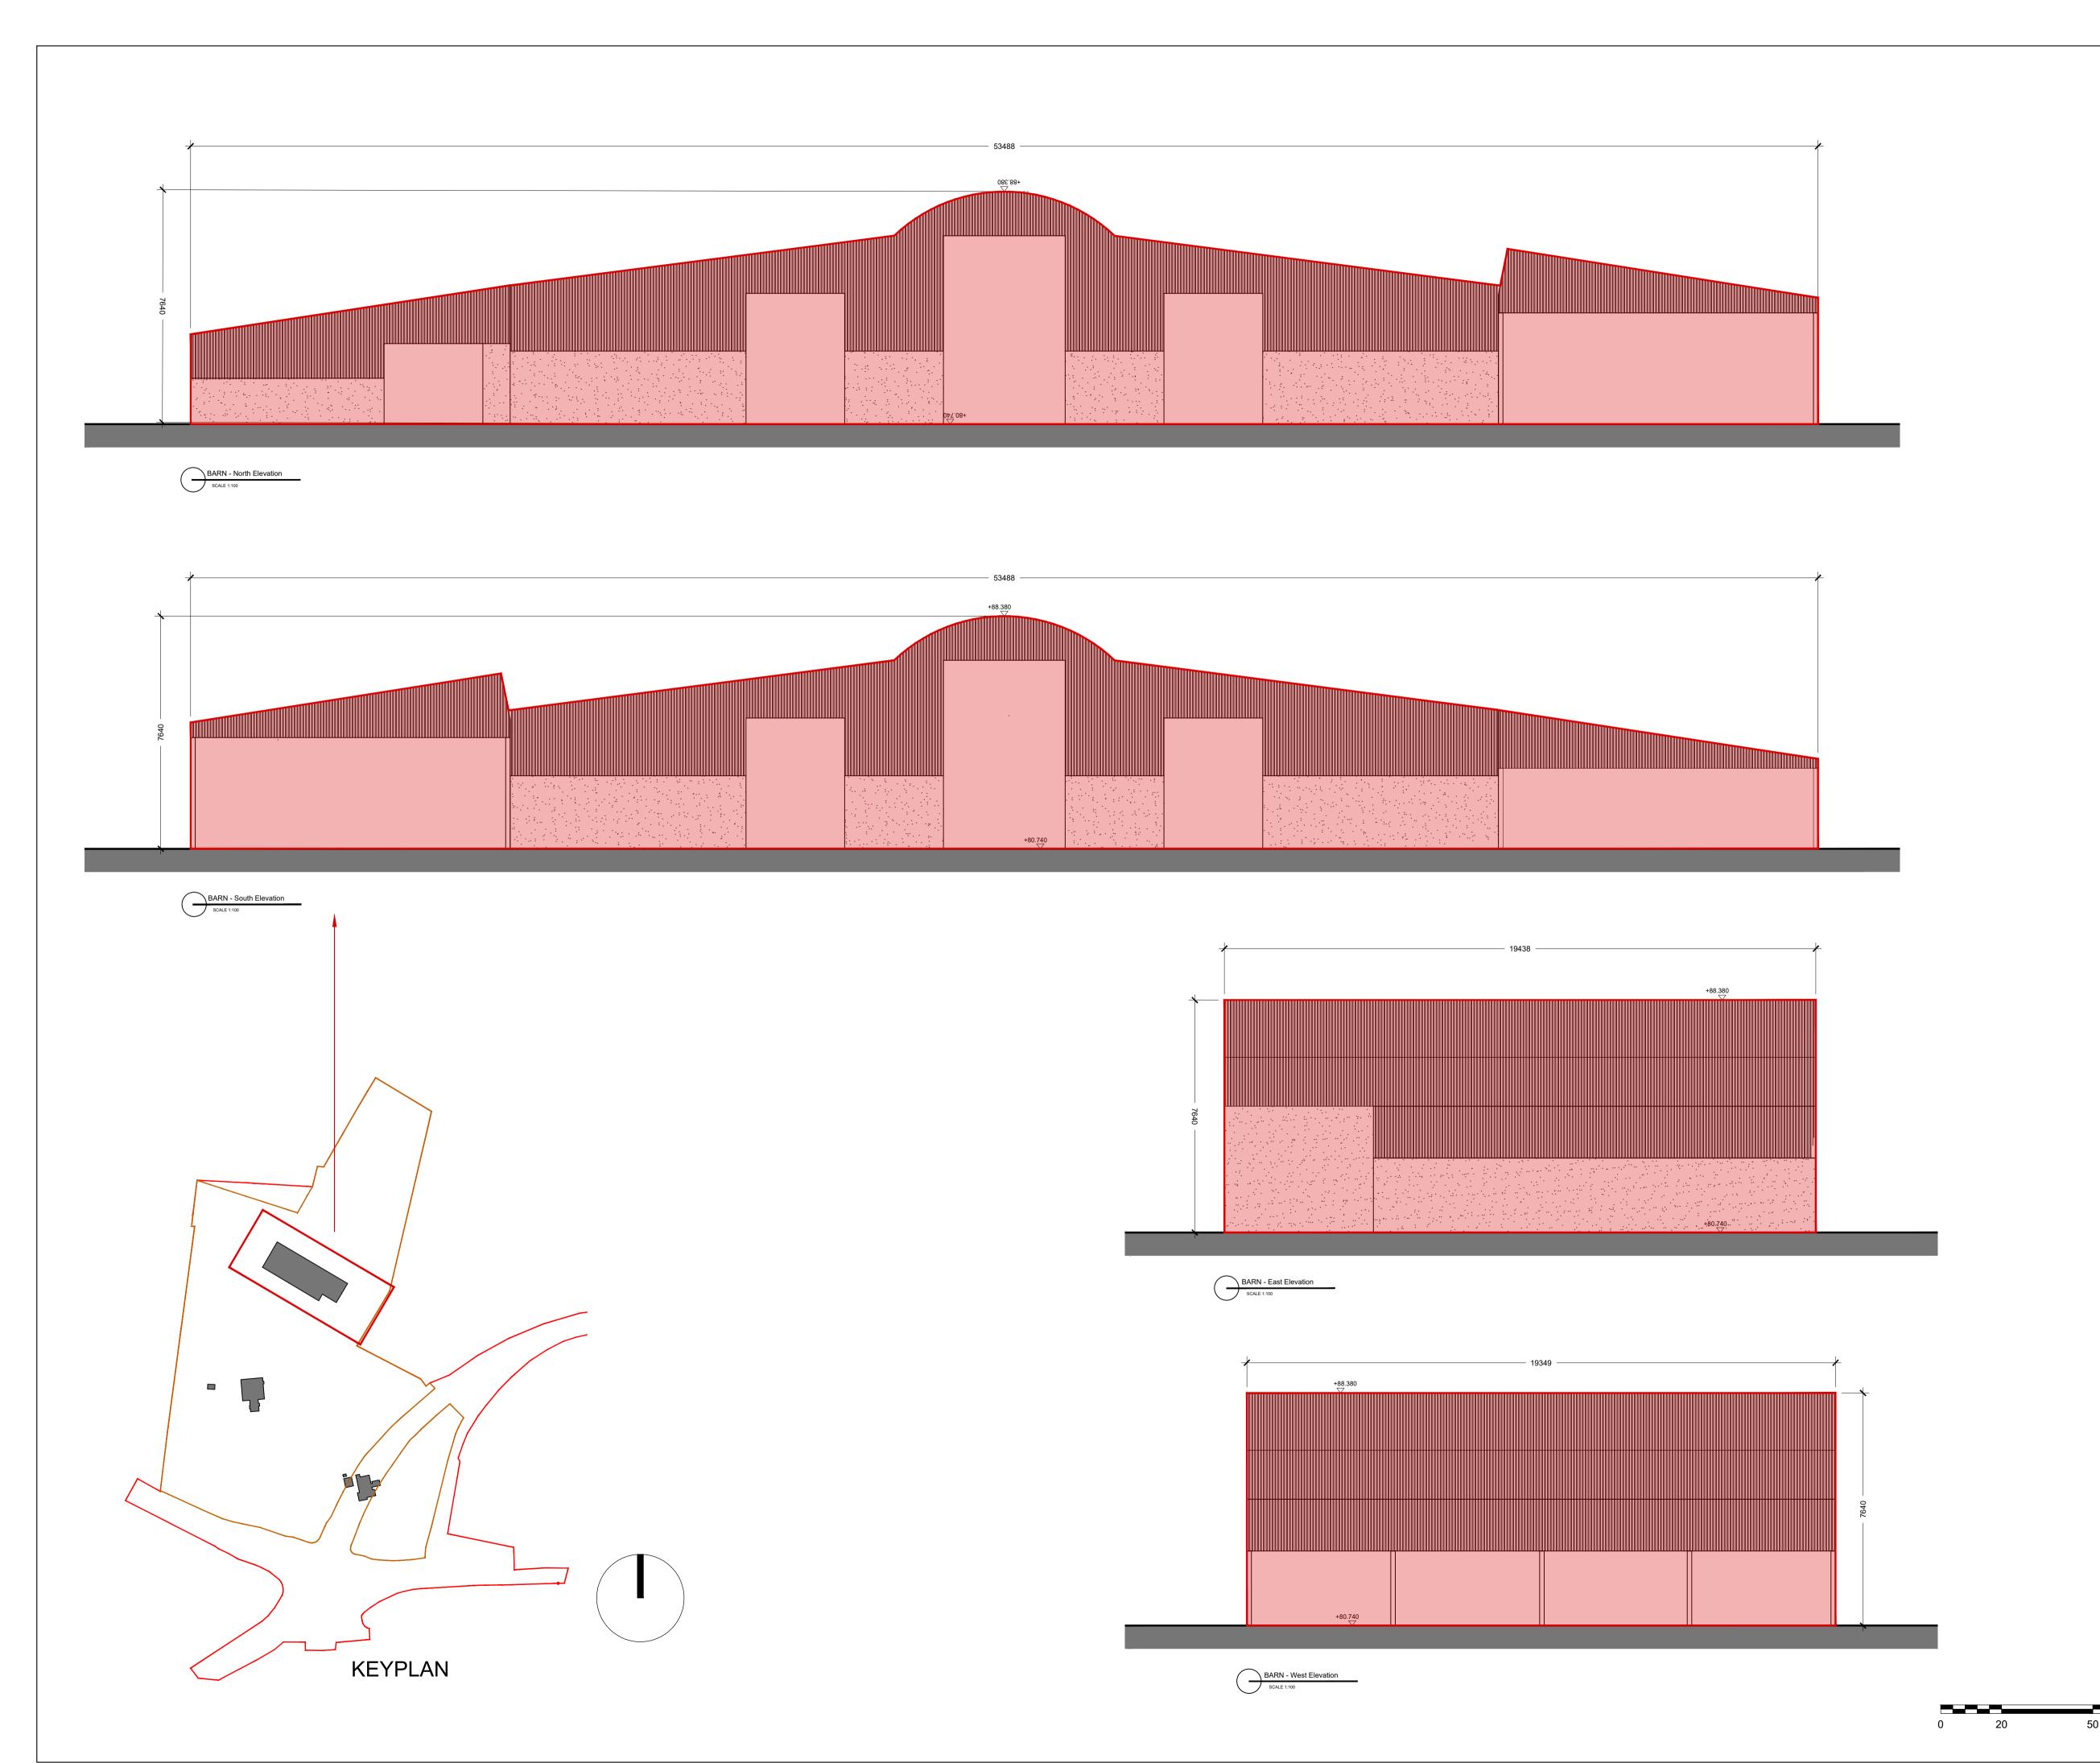

## LEGEND

Red Line Site Boundary

Net Development

Boundary Item to be Demolished

THE TREE HOUSE, 17 RICHVIEW OFFICE PARK CLONSKEAGH, D14 XR82, IRELAND T: (01) 6689888 E: info@jfa.ie W: www.jfa.ie

Marshall Yards Development Company Ltd.

Residential Development Ratoath Ballybin Rd, Ratoath, Co Meath

Site Demolition Elevations Sheet 2/2

1:1000@A1 MARCH 2024

DATE
DRAWING NUMBER REVISION

RAT-EL-00-DR-JFA-AR-P9002 01 DRAWING LOCATION

PLANNING

JOB NO. 2244