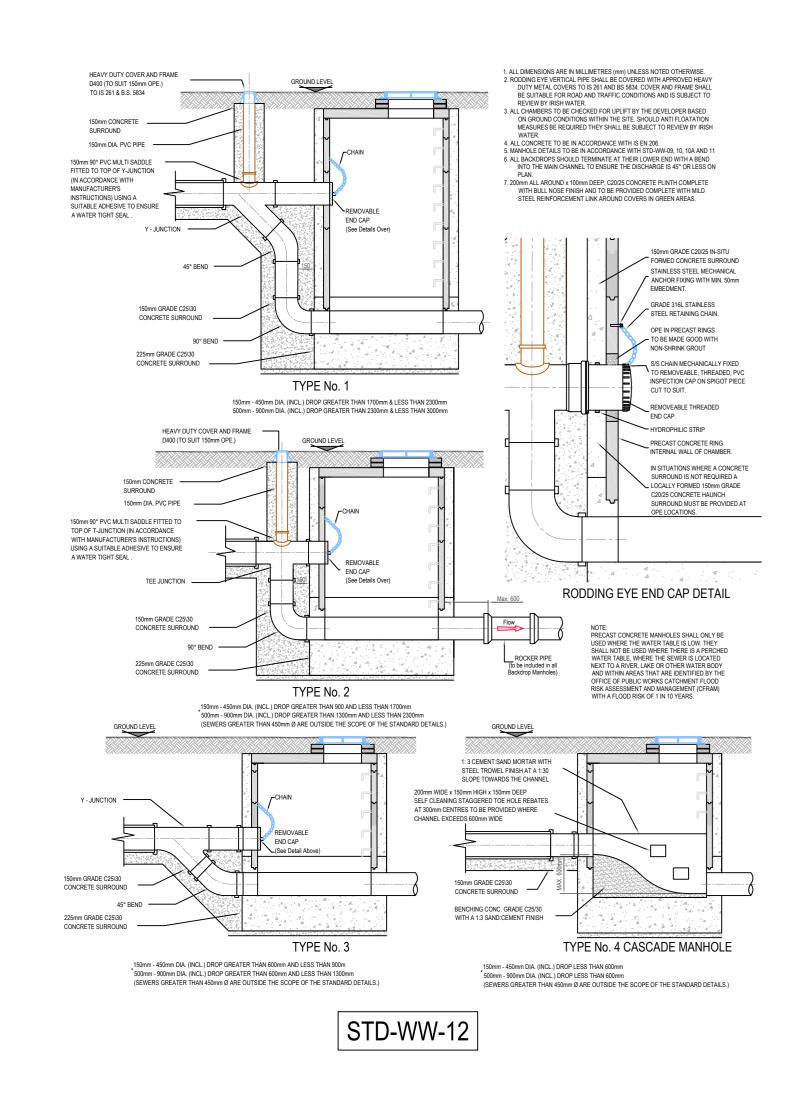

1. ALL DIMENSIONS ARE IN MILLIMETRES (mm) UNLESS NOTED OTHERWISE.

2. AS FAR AS PRACTICABLE, JUNCTIONS AND SERVICE CONNECTIONS SHALL BE BUILT IN FOR ALL PLANNED USERS WHEN THE SEWER IS BEING CONSTRUCTED. WHERE IT IS NECESSARY TO MAKE A POST-CONSTRUCTION CONNECTION THE DEVELOPER SHALL BRING THE SERVICE CONNECTION TO THE INSPECTION CHAMBER, INSTALL THE INSPECTION CHAMBER AND SEAL THE UPSTREAM END UNTIL THE CONNECTION IS REQUIRED.



STD-WW-5A

## ISSUED FOR PLANNING

S2.P04 ISSUED FOR PLANNING

S2.P03 DRAFT ISSUE

| 2.P04                                                 | ISSUED FOR PLANNING      |                  |            |                          |              |            |  | 19.06.2024                                            |                       | RF