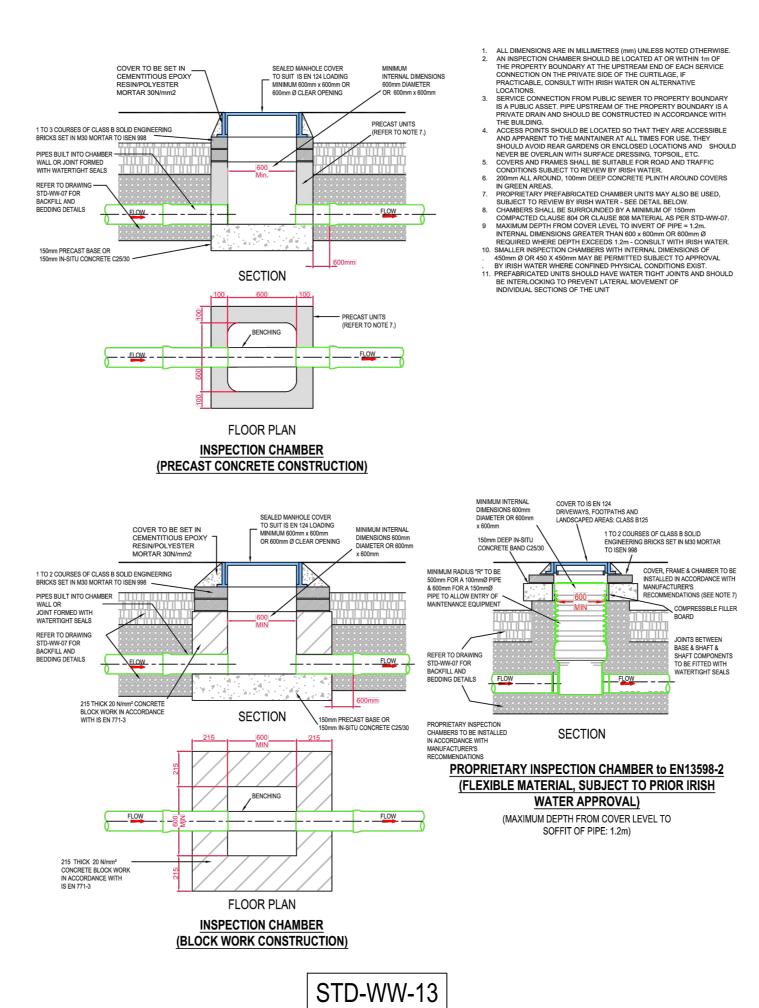

1. ALL DIMENSIONS ARE IN MILLIMETRES (mm) UNLESS NOTED OTHERWISE.

2. AS FAR AS PRACTICABLE, JUNCTIONS AND SERVICE CONNECTIONS SHALL BE BUILT IN FOR ALL PLANNED USERS WHEN THE SEWER IS BEING CONSTRUCTED. WHERE IT IS NECESSARY TO MAKE A POST-CONSTRUCTION CONNECTION THE DEVELOPER SHALL BRING THE SERVICE CONNECTION TO THE INSPECTION CHAMBER, INSTALL THE INSPECTION CHAMBER AND SEAL THE UPSTREAM END UNTIL THE CONNECTION IS REQUIRED.