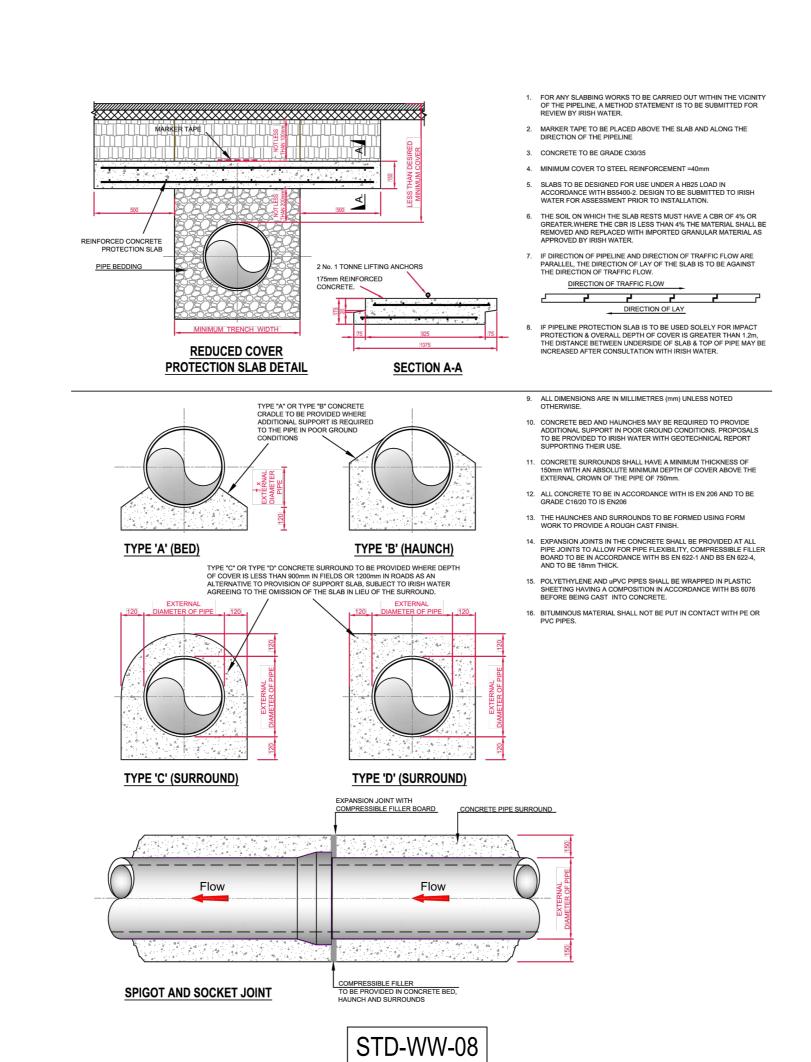

1. ALL DIMENSIONS ARE IN MILLIMETRES (mm) UNLESS NOTED OTHERWISE.

2. AS FAR AS PRACTICABLE, JUNCTIONS AND SERVICE CONNECTIONS SHALL BE BUILT IN FOR ALL PLANNED USERS WHEN THE SEWER IS BEING CONSTRUCTED. WHERE IT IS NECESSARY TO MAKE A POST-CONSTRUCTION CONNECTION THE DEVELOPER SHALL BRING THE SERVICE CONNECTION TO THE INSPECTION CHAMBER, INSTALL THE INSPECTION CHAMBER AND SEAL THE UPSTREAM END UNTIL THE CONNECTION IS REQUIRED.



STD-WW-5A

## ISSUED FOR PLANNING

S2.P04 ISSUED FOR PLANNING

S2.P03 DRAFT ISSUE

| 2.P04                                                 | ISSUED FOR PLANNING      |                  |            |                          |              |            |  | 19.06.2024                                            |                       | RF