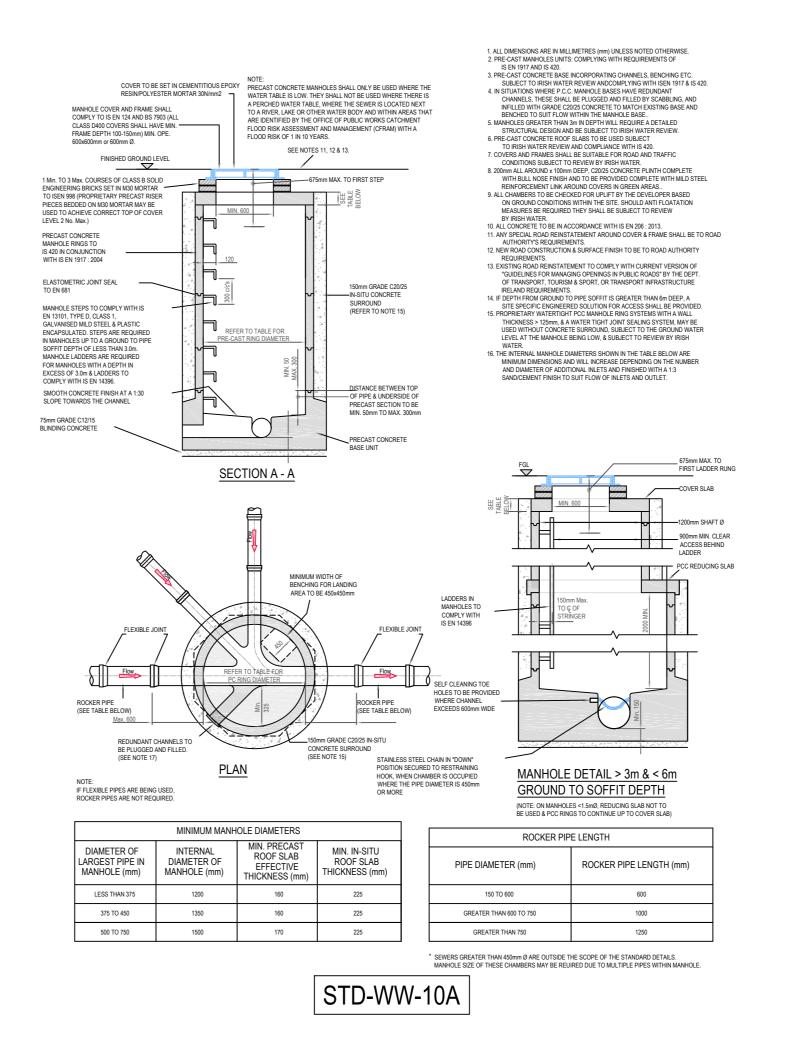

1. ALL DIMENSIONS ARE IN MILLIMETRES (mm) UNLESS NOTED OTHERWISE.

2. AS FAR AS PRACTICABLE, JUNCTIONS AND SERVICE CONNECTIONS SHALL BE BUILT IN FOR ALL PLANNED USERS WHEN THE SEWER IS BEING CONSTRUCTED. WHERE IT IS NECESSARY TO MAKE A POST-CONSTRUCTION CONNECTION THE DEVELOPER SHALL BRING THE SERVICE CONNECTION TO THE INSPECTION CHAMBER, INSTALL THE INSPECTION CHAMBER AND SEAL THE UPSTREAM END UNTIL THE CONNECTION IS REQUIRED.

## ISSUED FOR PLANNING

S2.P04 ISSUED FOR PLANNING

S2.P03 DRAFT ISSUE

| 2.P04                                                 | ISSUED FOR PLANNING      |                  |            |                          |              |            |  | 19.06.2024                                            |                       | RF                | RR    |       |  |
|-------------------------------------------------------|--------------------------|------------------|------------|--------------------------|--------------|------------|--|-------------------------------------------------------|-----------------------|-------------------|-------|-------|--|
| 2.P03                                                 | DRAFT ISSUE              |                  |            |                          |              |            |  | 07.06.2024                                            |                       | RF                | ₹     | AL    |  |
| 2.P02                                                 | ISSUED FOR PLANNING      |                  |            |                          |              |            |  |                                                       | 28.05.2024            |                   | ₹     | AL    |  |
| 2.P01                                                 | 1 ISSUED FOR INFORMATION |                  |            |                          |              |            |  |                                                       | 15.04.2024            |                   | )     | AL    |  |
| Rev.                                                  | Note                     |                  |            |                          |              |            |  |                                                       | Date                  |                   | vn    | Chec  |  |
| DONNACHADH O'BRIEN  UNIT 5C ELM HOUSE MILLENNIUM PARK |                          |                  |            |                          |              |            |  |                                                       | PHONE +353 45 984 042 |                   |       |       |  |
| & ASSOCIATES CONSULTING ENGINEERS NAAS CO. KILDARE    |                          |                  |            |                          |              |            |  | INFO@DOBRIEN-ENGINEERS.IE<br>WWW.DOBRIEN-ENGINEERS.IE |                       |                   |       |       |  |
| MARSHALL YARDS DEVELOPMENT COMPANY LIMITED            |                          |                  |            |                          |              |            |  |                                                       |                       |                   |       |       |  |
| BALLYBIN ROAD LRD , RATOATH, Co. MEATH                |                          |                  |            |                          |              |            |  |                                                       |                       |                   |       |       |  |
| PROPOSED WASTEWATER DETAILS                           |                          |                  |            |                          |              |            |  |                                                       |                       |                   |       |       |  |
| awn E<br>B                                            | By:<br>B                 | Checked By<br>PD | <b>'</b> : | Approved By:<br>DOB      | Date:<br>FEI | Scale: NTS |  |                                                       |                       | Sheet Size:<br>A0 |       |       |  |
| oject Number:                                         |                          |                  | Dra        | Drawing Number:          |              |            |  |                                                       | atus Co               | de: F             | Rev N | Numbe |  |
| DOBA2326                                              |                          |                  |            | 2334-DOB-XX-SI-DR-C-0350 |              |            |  |                                                       | S2                    |                   | P     | 04    |  |
|                                                       |                          |                  |            |                          |              |            |  |                                                       |                       |                   |       |       |  |