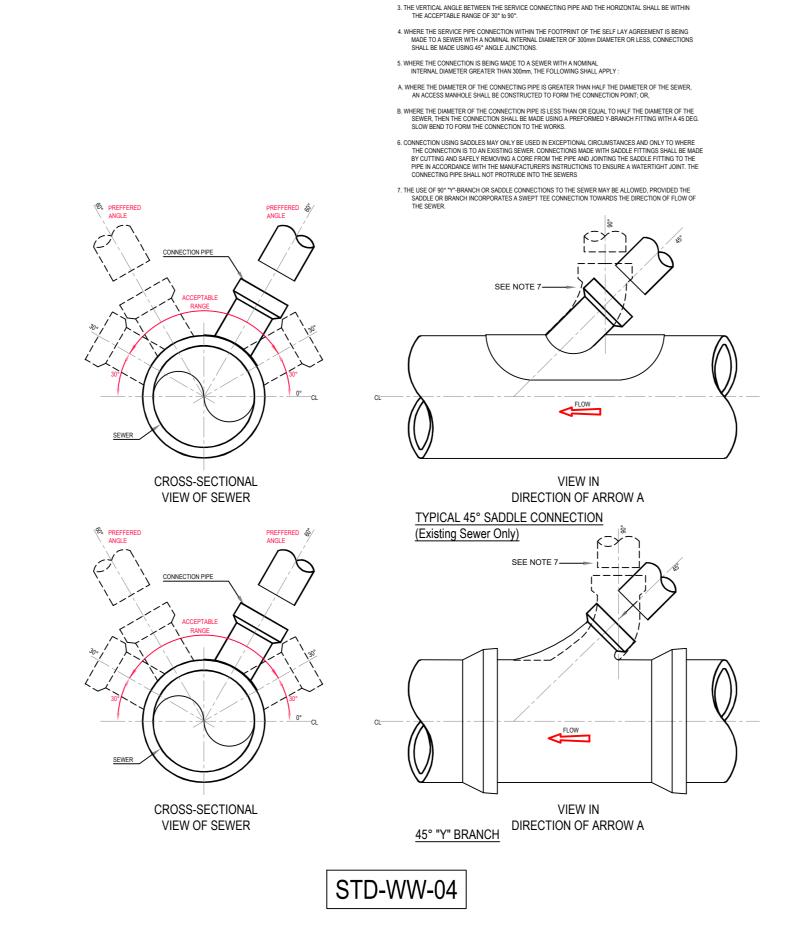

1. ALL DIMENSIONS ARE IN MILLIMETRES (mm) UNLESS NOTED OTHERWISE.

2. AS FAR AS PRACTICABLE, JUNCTIONS AND SERVICE CONNECTIONS SHALL BE BUILT IN FOR ALL PLANNED USERS WHEN THE SEWER IS BEING CONSTRUCTED. WHERE IT IS NECESSARY TO MAKE A POST-CONSTRUCTION CONNECTION THE DEVELOPER SHALL BRING THE SERVICE CONNECTION TO THE INSPECTION CHAMBER, INSTALL THE INSPECTION CHAMBER AND SEAL THE UPSTREAM END UNTIL THE CONNECTION IS REQUIRED.