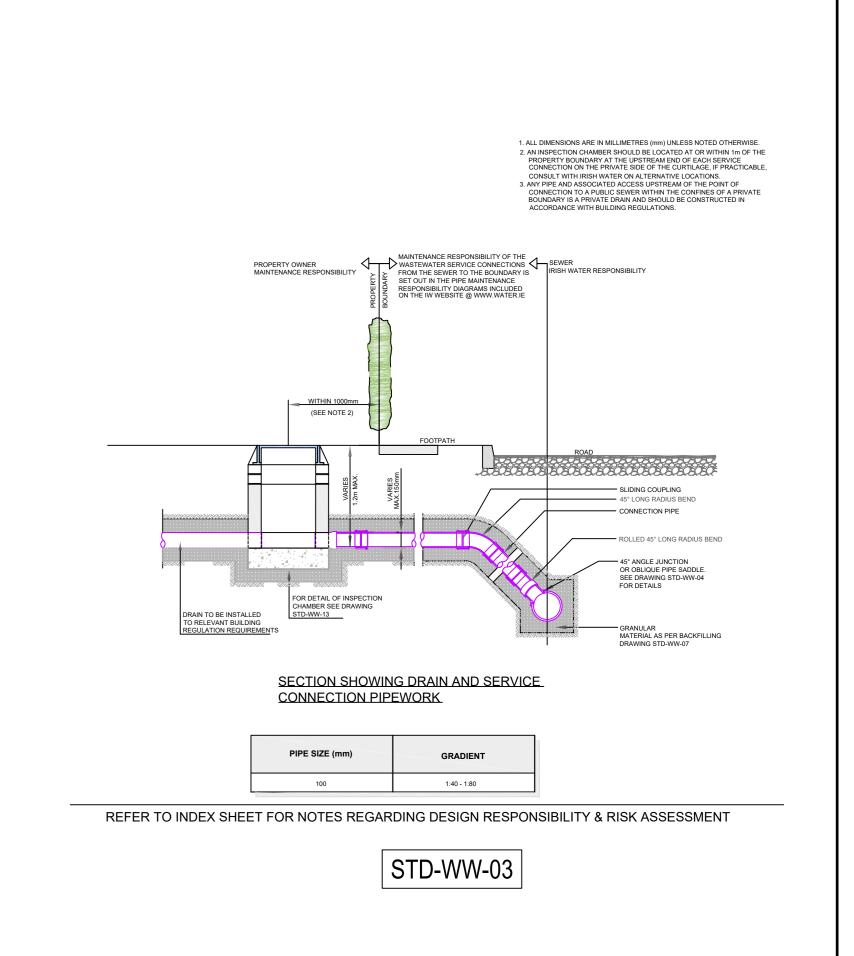

1. ALL DIMENSIONS ARE IN MILLIMETRES (mm) UNLESS NOTED OTHERWISE.

2. AS FAR AS PRACTICABLE, JUNCTIONS AND SERVICE CONNECTIONS SHALL BE BUILT IN FOR ALL PLANNED USERS WHEN THE SEWER IS BEING CONSTRUCTED. WHERE IT IS NECESSARY TO MAKE A POST-CONSTRUCTION CONNECTION THE DEVELOPER SHALL BRING THE SERVICE CONNECTION TO THE INSPECTION CHAMBER, INSTALL THE INSPECTION CHAMBER AND SEAL THE UPSTREAM END UNTIL THE CONNECTION IS REQUIRED.