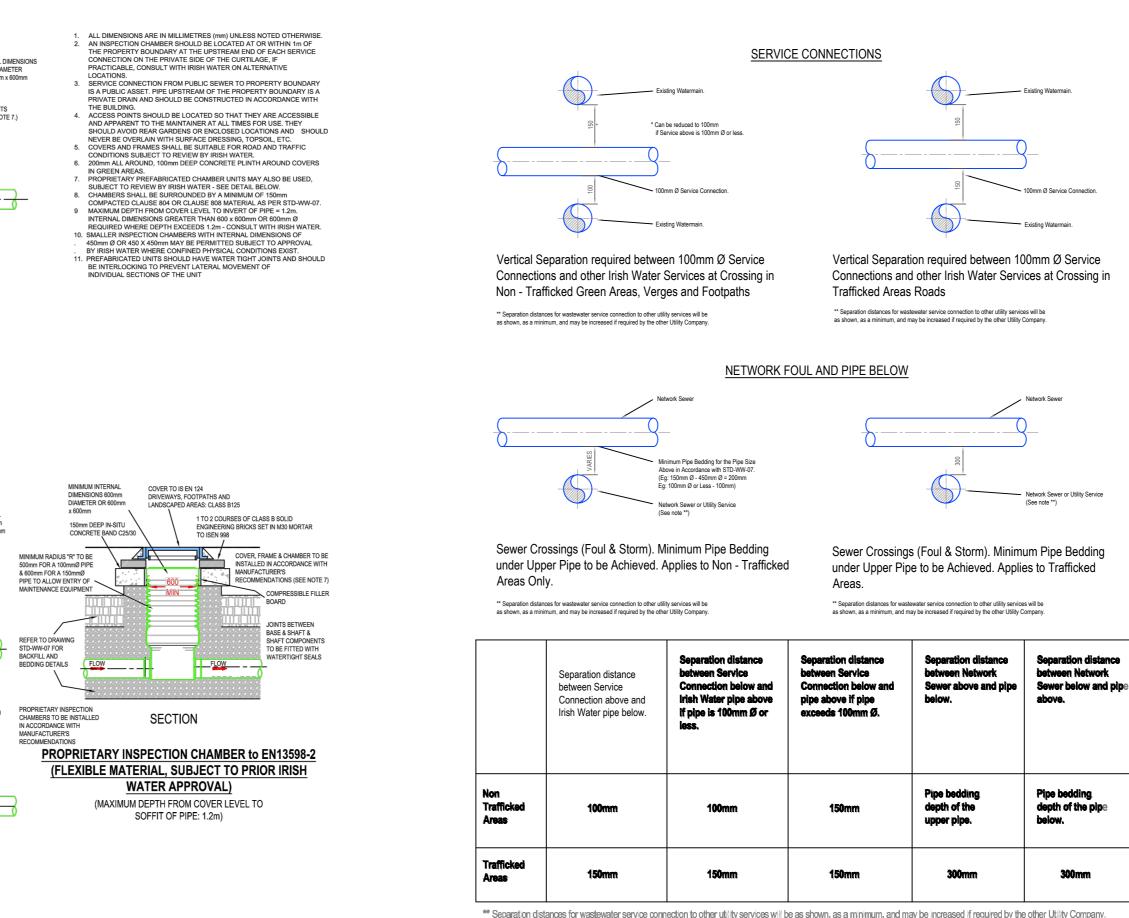

1. ALL DIMENSIONS ARE IN MILLIMETRES (mm) UNLESS NOTED OTHERWISE.

2. AS FAR AS PRACTICABLE, JUNCTIONS AND SERVICE CONNECTIONS SHALL BE BUILT IN FOR ALL PLANNED USERS WHEN THE SEWER IS BEING CONSTRUCTED. WHERE IT IS NECESSARY TO MAKE A POST-CONSTRUCTION CONNECTION THE DEVELOPER SHALL BRING THE SERVICE CONNECTION TO THE INSPECTION CHAMBER, INSTALL THE INSPECTION CHAMBER AND SEAL THE UPSTREAM END UNTIL THE CONNECTION IS REQUIRED.