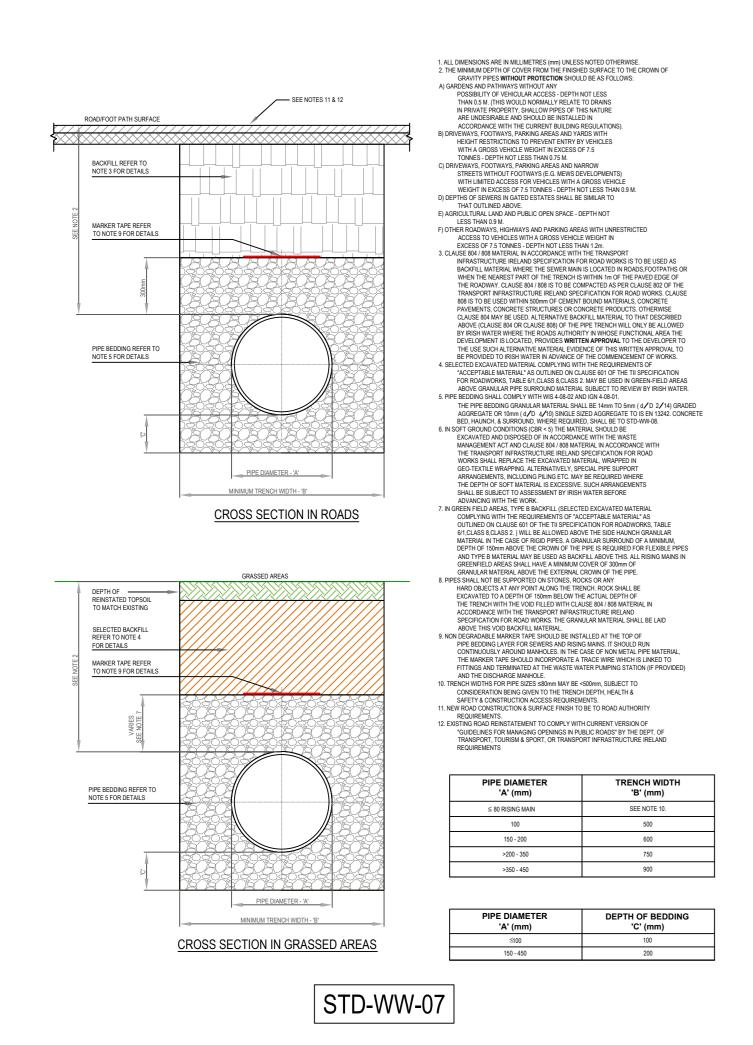

1. ALL DIMENSIONS ARE IN MILLIMETRES (mm) UNLESS NOTED OTHERWISE.

2. AS FAR AS PRACTICABLE, JUNCTIONS AND SERVICE CONNECTIONS SHALL BE BUILT IN FOR ALL PLANNED USERS WHEN THE SEWER IS BEING CONSTRUCTED. WHERE IT IS NECESSARY TO MAKE A POST-CONSTRUCTION CONNECTION THE DEVELOPER SHALL BRING THE SERVICE CONNECTION TO THE INSPECTION CHAMBER, INSTALL THE INSPECTION CHAMBER AND SEAL THE UPSTREAM END UNTIL THE CONNECTION IS REQUIRED.