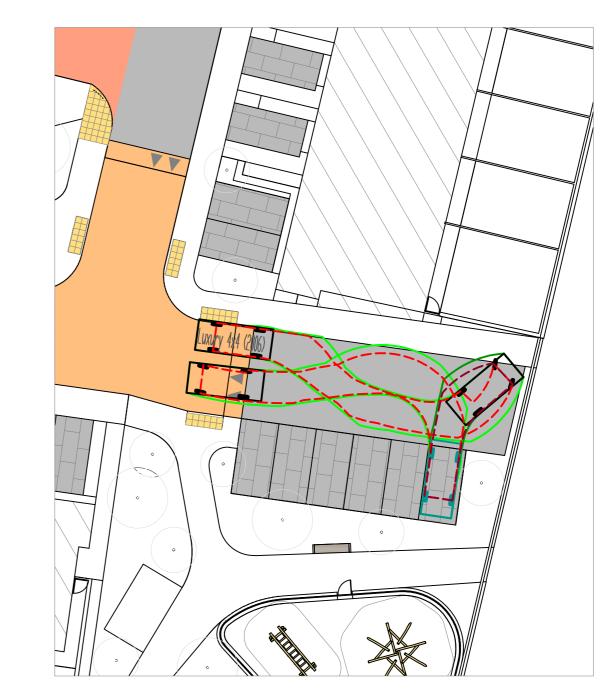

# 4x4 VEHICLE EXITING SITE

Scale 1:250

N

0 2.5 5 7.5 10 12.5 m SCALE 1:250 @ A1

## LEGEND: — — — OUTLINE OF TYRES - OUTLINE OF CARRIAGE OUTLINE OF TYRES (REVERSING) - OUTLINE OF CARRIAGE (REVERSING)

## 4x4 VEHICLE PROFILE:

Luxury 4x4 (2006) Overall Length Overall Width Overall Body Height Min Body Ground Clearance Max Track Width Lock-to-lock time Curb to Curb Turning Radius 972m 034m .884m 4.00s 5.800r