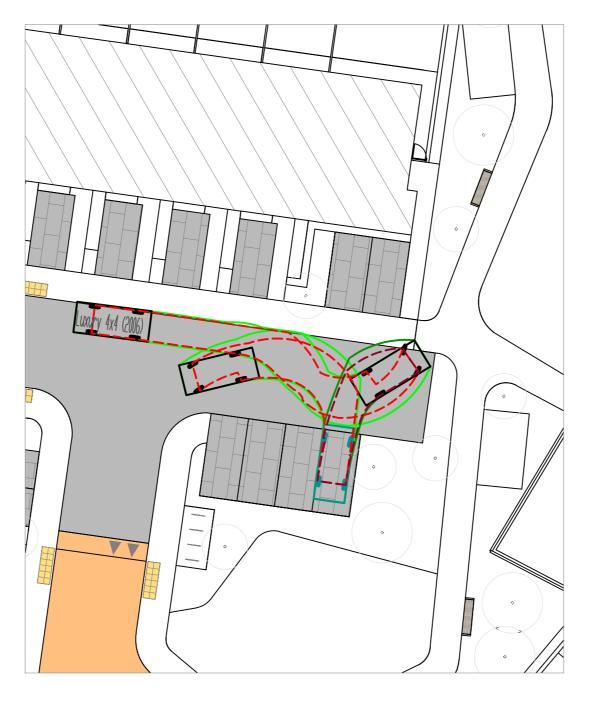

# 4x4 VEHICLE ENTERING SITE

Scale 1:250

## LEGEND: — — — OUTLINE OF TYRES - OUTLINE OF CARRIAGE OUTLINE OF TYRES (REVERSING) - OUTLINE OF CARRIAGE (REVERSING)

## 4x4 VEHICLE PROFILE:

Luxury 4x4 (2006) Overall Length Overall Width Overall Body Height Min Body Ground Clearance Max Track Width Lock-to-lock time Curb to Curb Turning Radius 972m 034m .884m 4.00s 5.800r