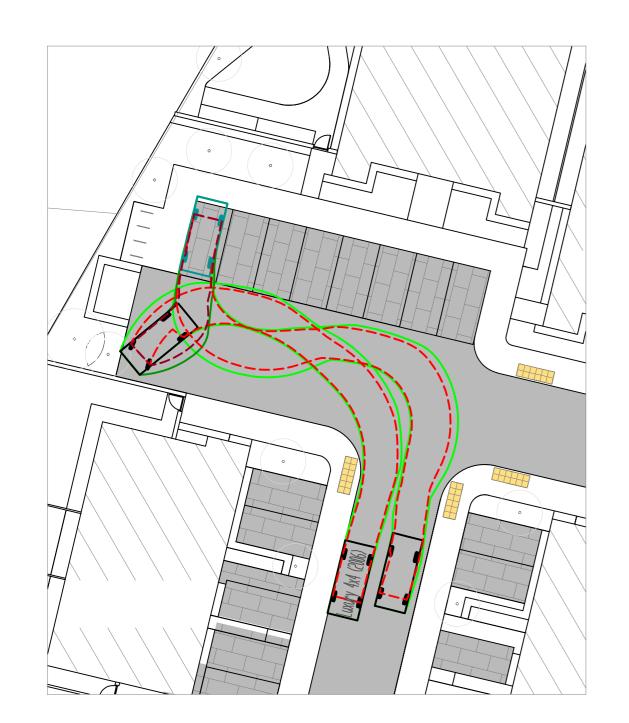

#### 4x4 VEHICLE AUTOTRACK AT BEND Scale 1:250

## LEGEND: — — — OUTLINE OF TYRES - OUTLINE OF CARRIAGE OUTLINE OF TYRES (REVERSING) - OUTLINE OF CARRIAGE (REVERSING)

## 4x4 VEHICLE PROFILE:

Luxury 4x4 (2006) Overall Length Overall Width Overall Body Height Min Body Ground Clearance Max Track Width Lock-to-lock time Curb to Curb Turning Radius 972m 034m .884m 4.00s 5.800r