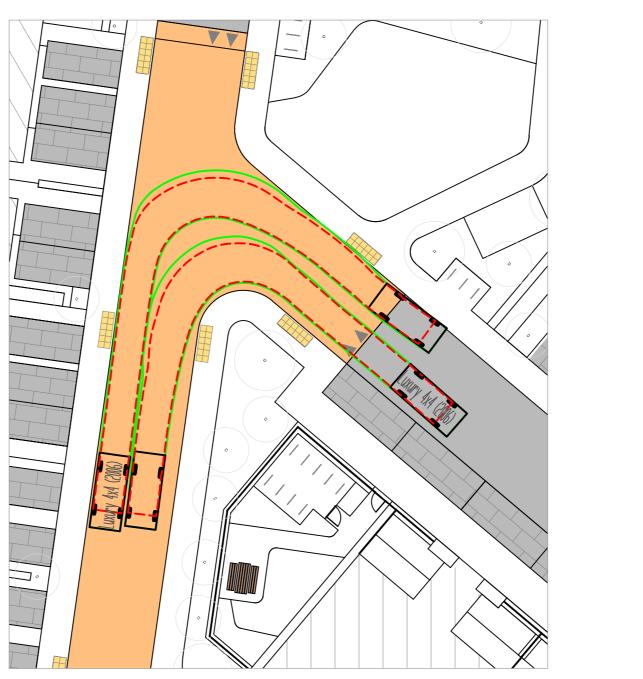

#### 4x4 VEHICLE AUTOTRACK AT BEND Scale 1:250

## LEGEND: — — — OUTLINE OF TYRES - OUTLINE OF CARRIAGE OUTLINE OF TYRES (REVERSING) - OUTLINE OF CARRIAGE (REVERSING)

## 4x4 VEHICLE PROFILE:

Luxury 4x4 (2006) Overall Length Overall Width Overall Body Height Min Body Ground Clearance Max Track Width Lock-to-lock time Curb to Curb Turning Radius 972m 034m .884m 4.00s 5.800r