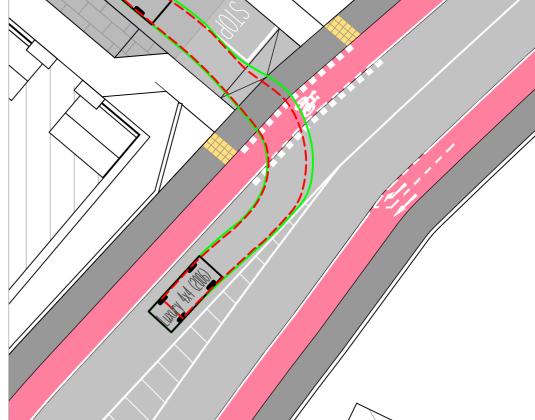

# 4x4 VEHICLE EXITING SITE

Scale 1:250

N

0 2.5 5 7.5 10 12.5 m SCALE 1:250 @ A1

## LEGEND: — — — OUTLINE OF TYRES - OUTLINE OF CARRIAGE OUTLINE OF TYRES (REVERSING) - OUTLINE OF CARRIAGE (REVERSING)

## 4x4 VEHICLE PROFILE:

Luxury 4x4 (2006) Overall Length Overall Width Overall Body Height Min Body Ground Clearance Max Track Width Lock-to-lock time Curb to Curb Turning Radius 972m 034m .884m 4.00s 5.800r