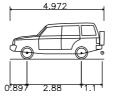

## 4x4 VEHICLE PROFILE:

Luxury 4x4 (2006) Overall Length Overall Width Overall Body Height Min Body Ground Clearance Max Track Width Lock-to-lock time Curb to Curb Turning Radius 972m 034m .884m 4.00s 5.800r