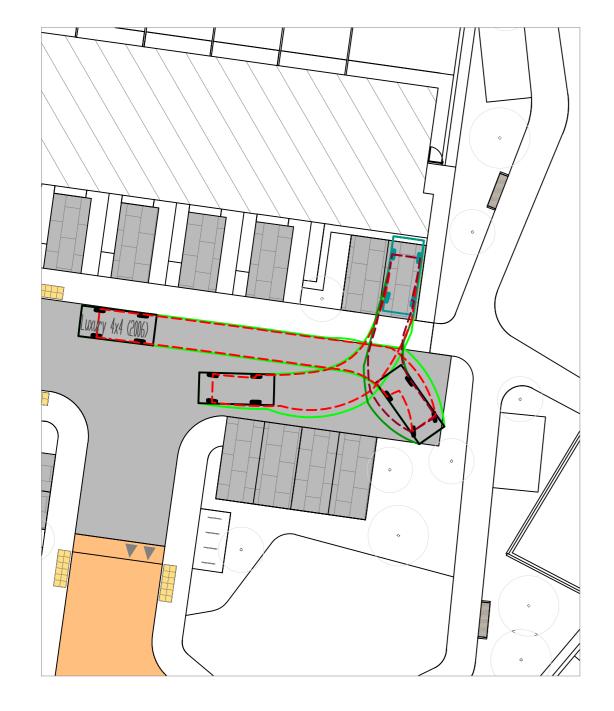

#### 4x4 VEHICLE PARKING AUTOTRACK Scale 1:250

## LEGEND: — — — OUTLINE OF TYRES - OUTLINE OF CARRIAGE OUTLINE OF TYRES (REVERSING) - OUTLINE OF CARRIAGE (REVERSING)

## 4x4 VEHICLE PROFILE:

Luxury 4x4 (2006) Overall Length Overall Width Overall Body Height Min Body Ground Clearance Max Track Width Lock-to-lock time Curb to Curb Turning Radius 972m 034m .884m 4.00s 5.800r