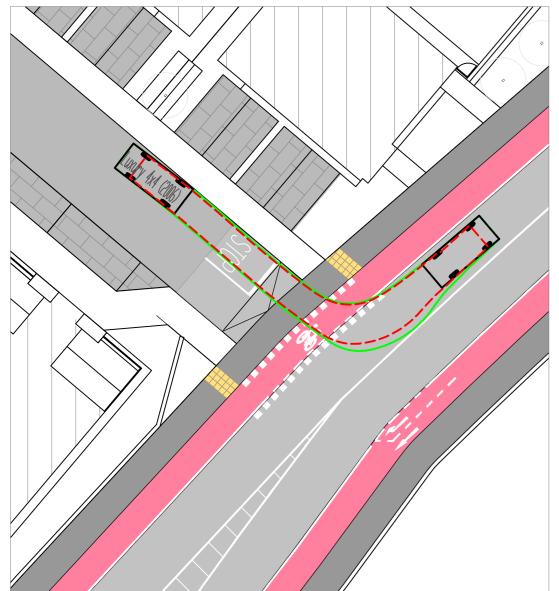

# 4x4 VEHICLE ENTERING SITE

Scale 1:250

## LEGEND: — — — OUTLINE OF TYRES - OUTLINE OF CARRIAGE OUTLINE OF TYRES (REVERSING) - OUTLINE OF CARRIAGE (REVERSING)

## 4x4 VEHICLE PROFILE:

Luxury 4x4 (2006) Overall Length Overall Width Overall Body Height Min Body Ground Clearance Max Track Width Lock-to-lock time Curb to Curb Turning Radius 972m 034m .884m 4.00s 5.800r