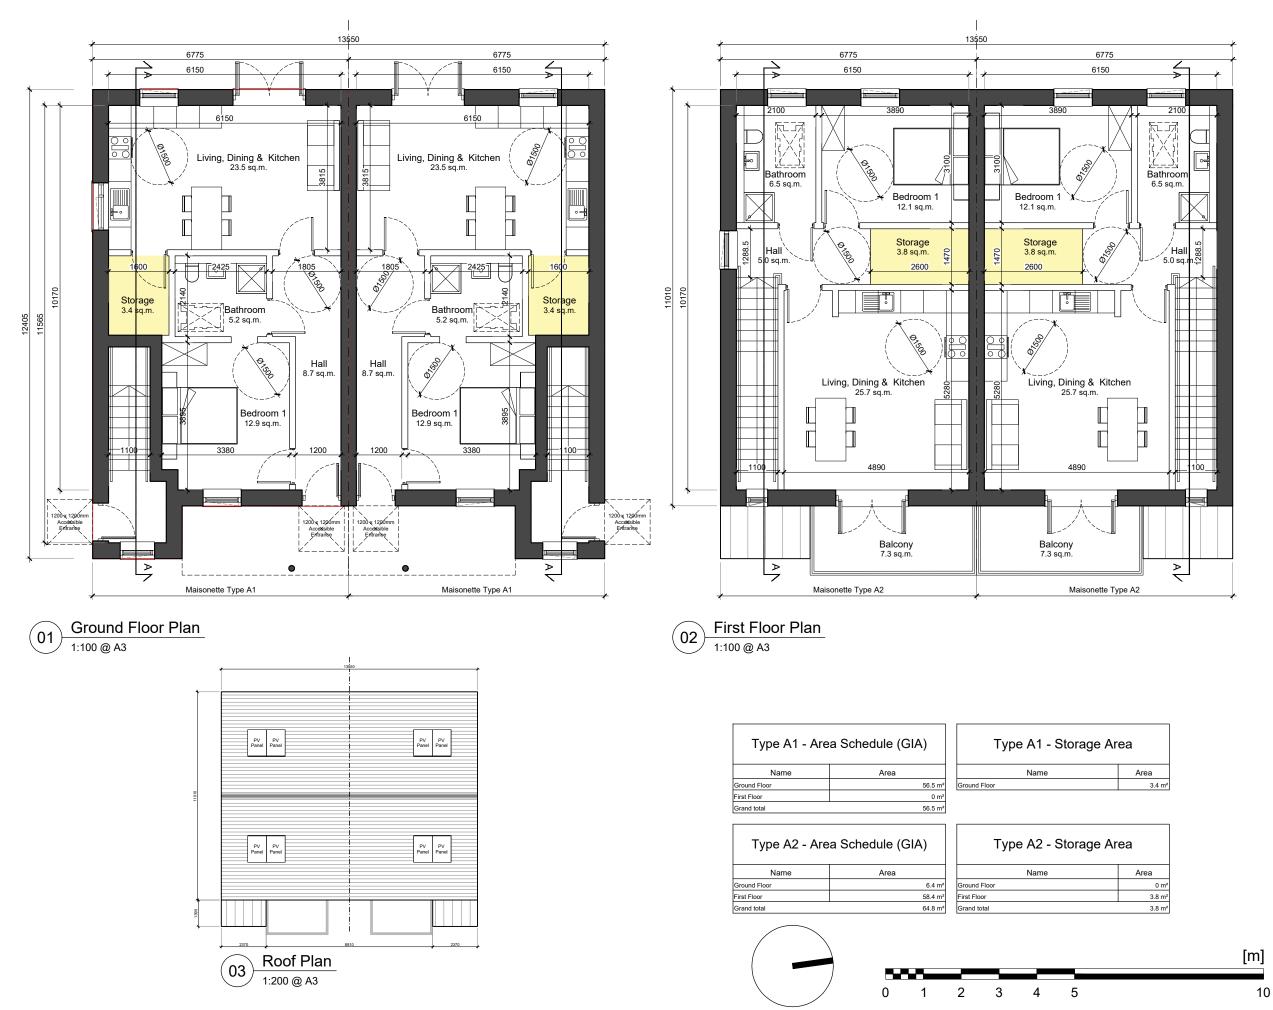

| а   |        |
|-----|--------|
| Are | a      |
|     | 0 m²   |
|     | 3.8 m² |
|     | 3.8 m² |
|     |        |

2. DO NOT SCALE DRAWING. USE FIGUR 3. ALL DISCREPENCIES TO BE REPORTED TO ARCHITECT. 4. THE CONTRACTOR IS RESPONSIBLE FOR CHECKING ALL LEVELS AND DIMENSIONS. 5. ALL STRUCTURE TO BE TO STRUCTURAL ENG 6. ALL MECH & ELEC SERVICES TO SERVICES ENGINEERS DETAILS. 7. ALL PROPRIETARY ITEMS TO BE INSTALLED IN ACCORDANCE WITH MANUFACTURERS INSTRUCTIONS. 8. CONTRACTOR IS RESPONSIBLE FOR THE CO FINISHES AND SERVICES REV DATE DESCRIPTION BY 01 21.06.24 ISSUED FOR PLANNING LR \_\_\_\_ \_ LEGEND Storage \*\*Type A1 & A2 Maisonette 4 no 2 storey / 4x1 bed / 2 p. unit \*\*Version 2 with windows on gable elevation Unit Numbers: 064, 065, 066, 067  $\stackrel{\text{KEY PLAN}}{(T)}$ ARCHITECTS THE TREE HOUSE, 17 RICHVIEW OFFICE PARK CLONSKEAGH, D14 XR82, IRELAND T: (01) 6689888 E: info@jfa.ie W: www.jfa.ie CLIENT Marshall Yards Development Company Ltd, PROJECT RATOATH RESIDENTIAL DEVELOPMENT BALLYBIN RD, RATOATH, CO.MEATH DRAWING

GENERAL NOTES 1. COPYRIGHT RESERVED

Maisonette Type A1 & A2 - Version 2 Floor Plans

| SCALE                                   | JOB NO.                       |  |
|-----------------------------------------|-------------------------------|--|
| 1:100, 1:200 @ A3                       | 2244                          |  |
| DRAWN BY                                | JB                            |  |
| DATE                                    | MAR 24                        |  |
| DRAWING NUMBER                          | REVISION                      |  |
| RAT-A12-ZZ-DR-JFA-AR-P2003 01           |                               |  |
| DRAWING LOCATION                        |                               |  |
| w:\22 jobs\2244-ratoath (glenveagh)/00- | -current drawings/house types |  |
| DRAWING STATUS                          |                               |  |