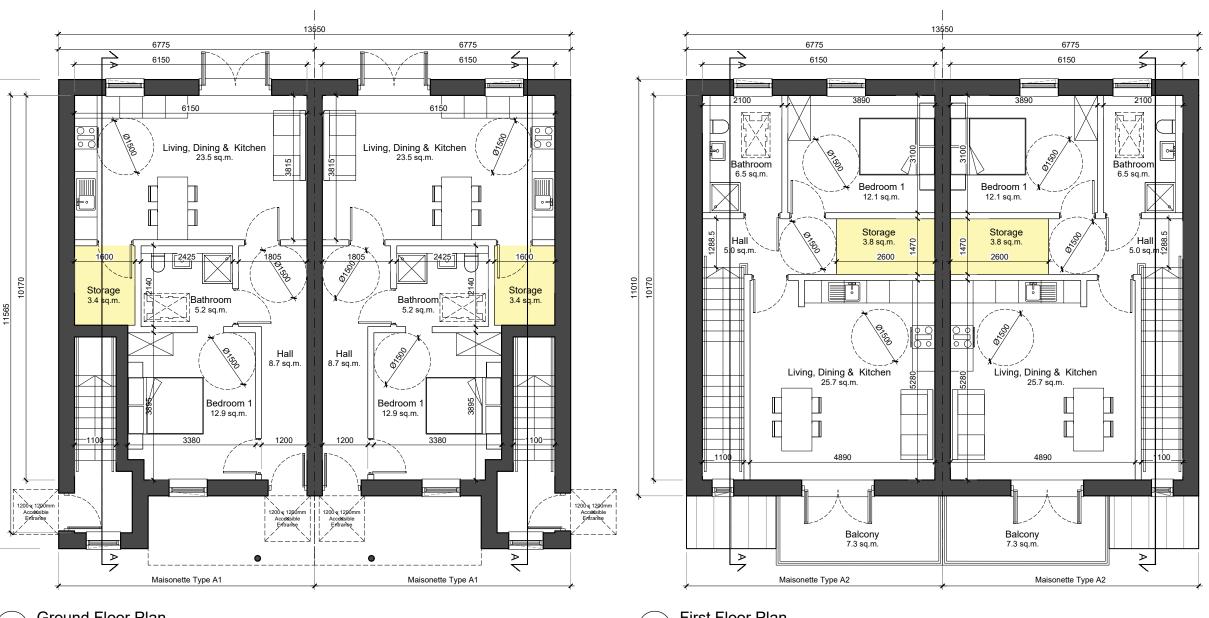

**Ground Floor Plan** 1:100 @ A3

First Floor Plan 1:100 @ A3

| Type A1 - Area Schedule (GIA) |         |  |
|-------------------------------|---------|--|
| Name                          | Area    |  |
| Ground Floor                  | 56.5 m² |  |
| First Floor                   | 0 m²    |  |
| Grand total                   | 56.5 m² |  |
|                               |         |  |

| Type A2 - Area Schedule (GIA) |         |  |  |
|-------------------------------|---------|--|--|
| Name                          | Area    |  |  |
| Ground Floor                  | 6.4 m²  |  |  |
| First Floor                   | 58.4 m² |  |  |
| Grand total                   | 64.8 m² |  |  |

| Type A2 - Are | ea Schedule (GIA) | Type A2 - Storage Area |   |  |
|---------------|-------------------|------------------------|---|--|
| Name          | Area              | Name                   | A |  |
| Floor         | 6.4 m²            | Ground Floor           |   |  |
| oor           | 58.4 m²           | First Floor            |   |  |
| otal          | 64.8 m²           | Grand total            |   |  |
| _             |                   |                        |   |  |

[m] 2 3 10

Type A1 - Storage Area

Area

Area

3.8 m²

- COPYRIGHT RESERVED
- 2. DO NOT SCALE DRAWING. USE FIGUR
- 3. ALL DISCREPENCIES TO BE REPORTED TO ARCHITECT.
- THE CONTRACTOR IS RESPONSIBLE FOR CHECKING ALL LEVELS AND DIMENSIONS.
- 6. ALL MECH & ELEC SERVICES TO SERVICES ENGINEERS DETAILS.
- ALL PROPRIETARY ITEMS TO BE INSTALLED IN ACCORDANCE WITH MANUFACTURERS INSTRUCTIONS.
- CONTRACTOR IS RESPONSIBLE FOR THE CO FINISHES AND SERVICES.

## LEGEND

Storage

# \*Type A1 & A2

Maisonette 4 no 2 storey / 4x1 bed / 2 p. unit

\*Version 1 with brick facade treatment to rear elevation

# Unit Numbers:

132, 133, 134, 135, 136, 137, 138, 139