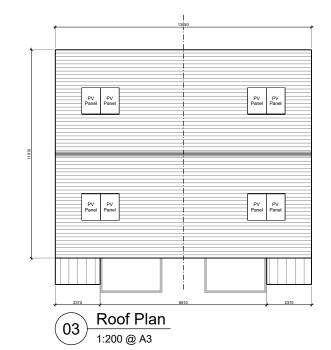

## Maisonette Type A1 & A2 - Version 1 Floor Plans

SCALE 1:100, 1:200 @ A3 2244

DRAWN BY MAR 24

RAT-A12-ZZ-DR-JFA-AR-P2002 01

PLANNING