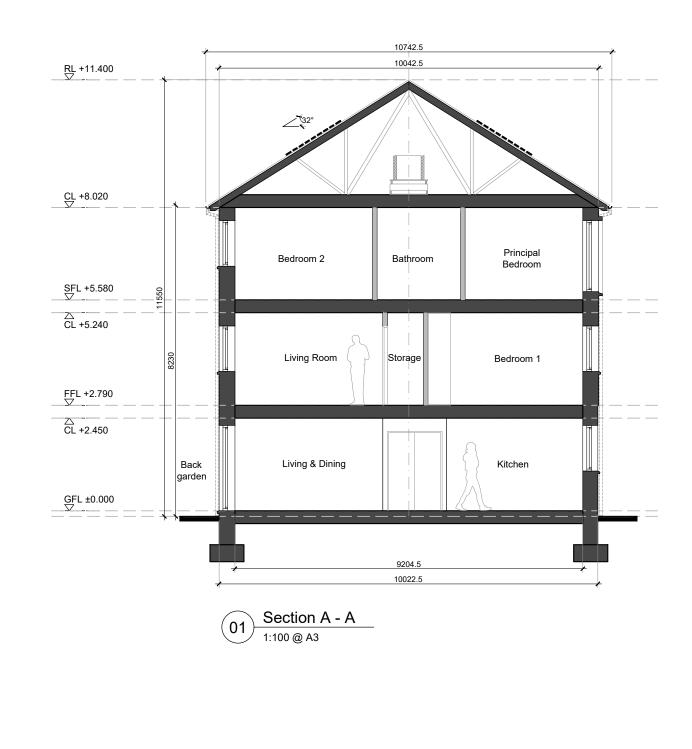

# Type F4

Semi-detached / End of terrace 3 storey / 4 bed / 7 person unit

#### House Type F4 Secti

DRAWING LOCATION w:\22 iobs\2

| Section                       |          |  |  |  |
|-------------------------------|----------|--|--|--|
| SCALE                         | JOB NO.  |  |  |  |
| 1:100 @ A3                    | 2244     |  |  |  |
| DRAWN BY                      | PKL      |  |  |  |
| DATE                          | FEB 24   |  |  |  |
| DRAWING NUMBER                | REVISION |  |  |  |
| RAT-HF4-ZZ-DR-JFA-AR-P5001 01 |          |  |  |  |