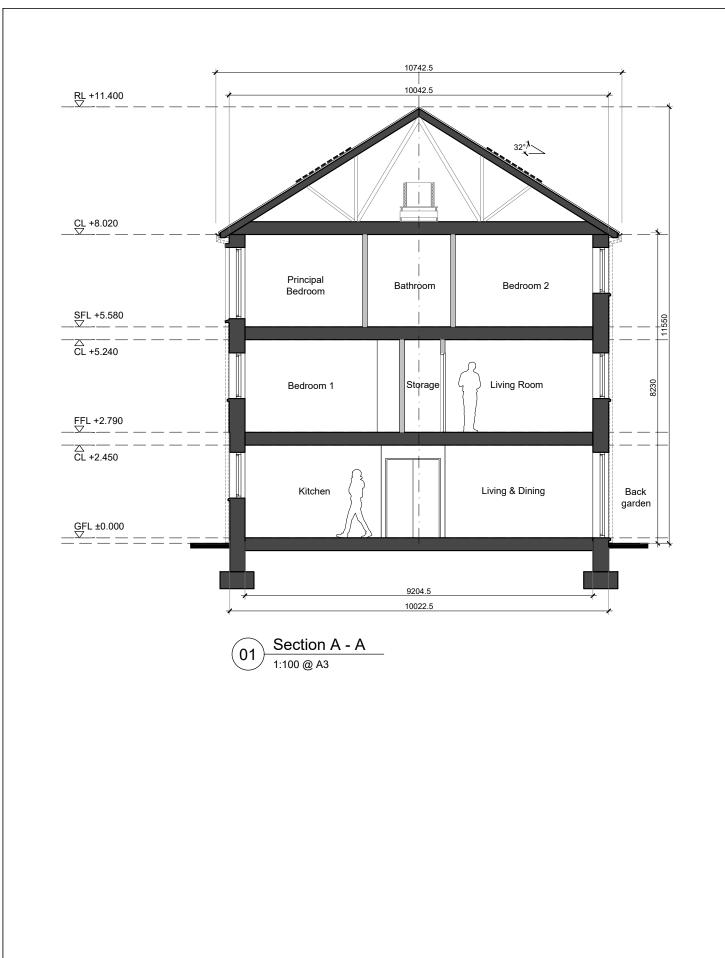

# Type F4 H

Semi-detached / End of terrace 3 storey / 4 bed / 7 person unit

## PROJECT RATOATH RESIDENTIAL DEVELOPMENT

BALLYBIN RD, RATOATH, CO.MEATH

DRAWING House Type F4 H

Section

DRAWING LOCATION w:\22

| Coolion                       |          |  |  |  |
|-------------------------------|----------|--|--|--|
| SCALE                         | JOB NO.  |  |  |  |
| 1:100 @ A3                    | 2244     |  |  |  |
| DRAWN BY                      | PKL      |  |  |  |
| DATE                          | FEB 24   |  |  |  |
| DRAWING NUMBER                | REVISION |  |  |  |
| RAT-HF4-ZZ-DR-JFA-AR-P5002 01 |          |  |  |  |