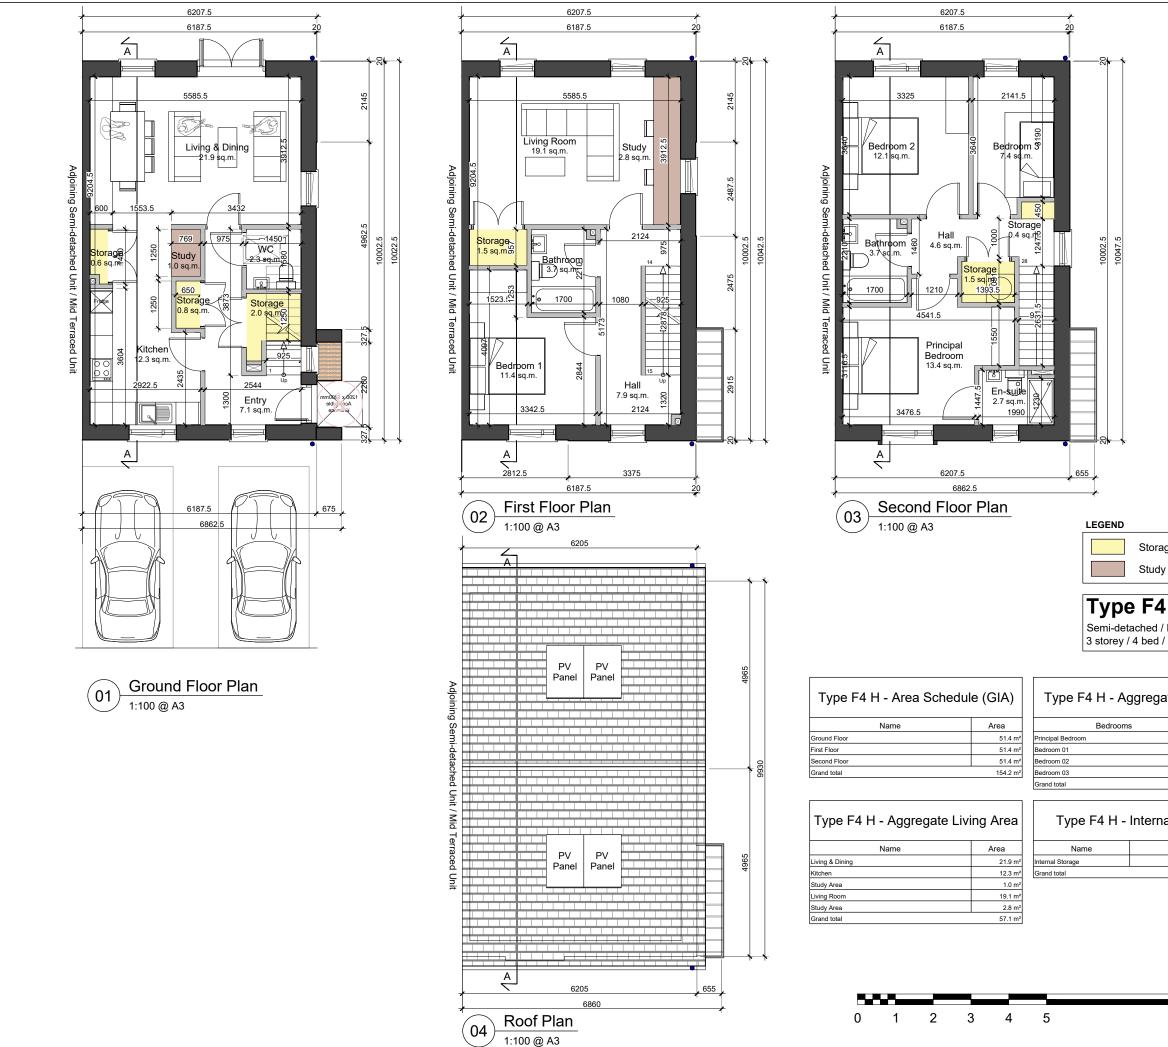

## Unit Numbers:

001

| Storage |  |
|---------|--|
| Study   |  |

## Type F4 H

Semi-detached / End of terrace 3 storey / 4 bed / 7 person unit

## Type F4 H - Aggregate Bedroom

| Irooms | Area                |
|--------|---------------------|
|        | 13.4 m <sup>2</sup> |
|        | 11.4 m²             |
|        | 12.1 m <sup>2</sup> |
|        | 7.4 m <sup>2</sup>  |
|        | 44.3 m²             |
|        |                     |

## Type F4 H - Internal Storage

| Area   |
|--------|
| 6.8 m² |
| 6.8 m² |

THE TREE HOUSE, 17 RICHVIEW OFFICE PARK CLONSKEAGH, D14 XR82, IRELAND T: (01) 6689888 E: info@jfa.ie W: www.jfa.ie

CLIENT

Marshall Yards Development Company Ltd, PROJECT

RATOATH RESIDENTIAL DEVELOPMENT BALLYBIN RD, RATOATH, CO.MEATH

DRAWING House Type F4 H

Floor Plans

| SCALE                         | JOB NO.  |  |
|-------------------------------|----------|--|
| 1:100 @ A3                    | 2244     |  |
| DRAWN BY                      | PKL      |  |
| DATE                          | FEB 24   |  |
| DRAWING NUMBER                | REVISION |  |
| RAT-HF4-ZZ-DR-JFA-AR-P2002 01 |          |  |