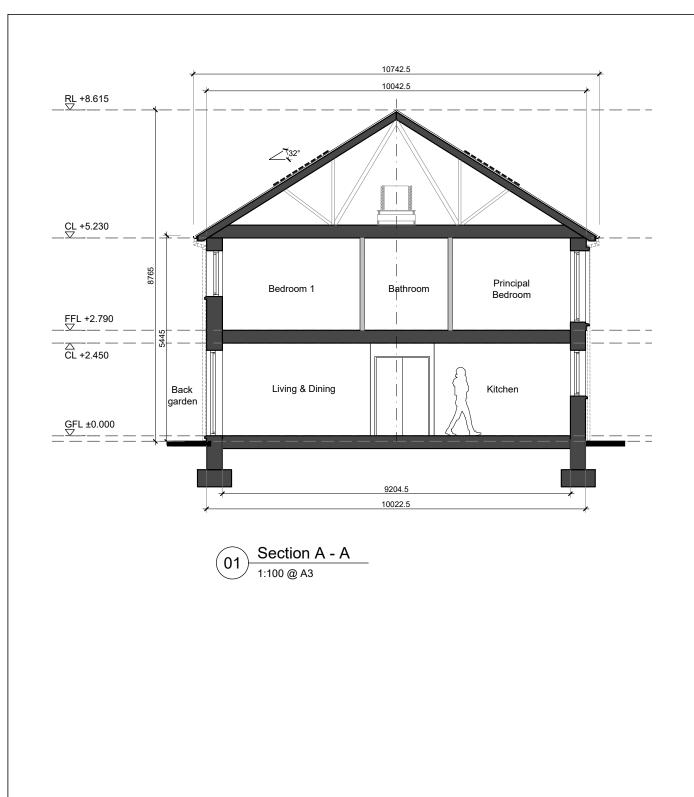

| 2 storey / 3 bed / 5 person unit |
|----------------------------------|

# PROJECT RATOATH RESIDENTIAL DEVELOPMENT BALLYBIN RD, RATOATH, CO.MEATH

DRAWING House Type F1 Section A - A

DRAWING LOCATION w:\22 iobs

| Section A - A                 |          |  |  |
|-------------------------------|----------|--|--|
| SCALE                         | JOB NO.  |  |  |
| 1:100 @ A3                    | 2244     |  |  |
| DRAWN BY                      | PKL      |  |  |
| DATE                          | FEB 24   |  |  |
| DRAWING NUMBER                | REVISION |  |  |
| RAT-HF1-ZZ-DR-JFA-AR-P5001 01 |          |  |  |