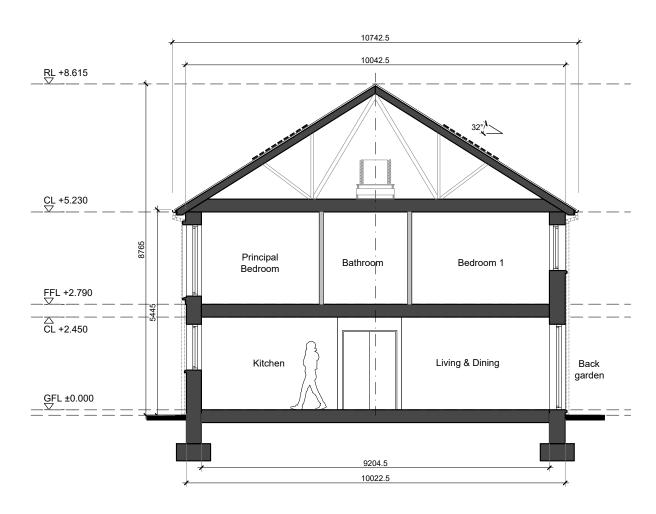

Section A - A 1:100 @ A3

- COPYRIGHT RESERVED
   DO NOT SCALE DRAWING. USE FIGURED DIMENSIONS ONLY
   ALL DISCREPENCIES TO BE REPORTED TO ARCHITECT.
- THE CONTRACTOR IS RESPONSIBLE FOR CHECKING ALL LEVELS AND DIMENSIONS.
- 6. ALL MECH & ELEC SERVICES TO SERVICES ENGINEERS DETAILS.
- ALL PROPRIETARY ITEMS TO BE INSTALLED IN ACCORDANCE WITH MANUFACTURERS INSTRUCTIONS.
- CONTRACTOR IS RESPONSIBLE FOR THE COORDINATION OF STRUCTURE FINISHES AND SERVICES.

## Type F1 H

End of terrace 2 storey / 3 bed / 5 person unit

PROJECT

RATOATH RESIDENTIAL DEVELOPMENT

BALLYBIN RD, RATOATH, CO.MEATH

DRAWING House Type F1 H

Section A - A SCALE JOB NO. 1:100 @ A3 2244 DRAWN BY

DATE

DRAWING NUMBER PKL FEB 24

RAT-HF1-ZZ-DR-JFA-AR-P5002 01