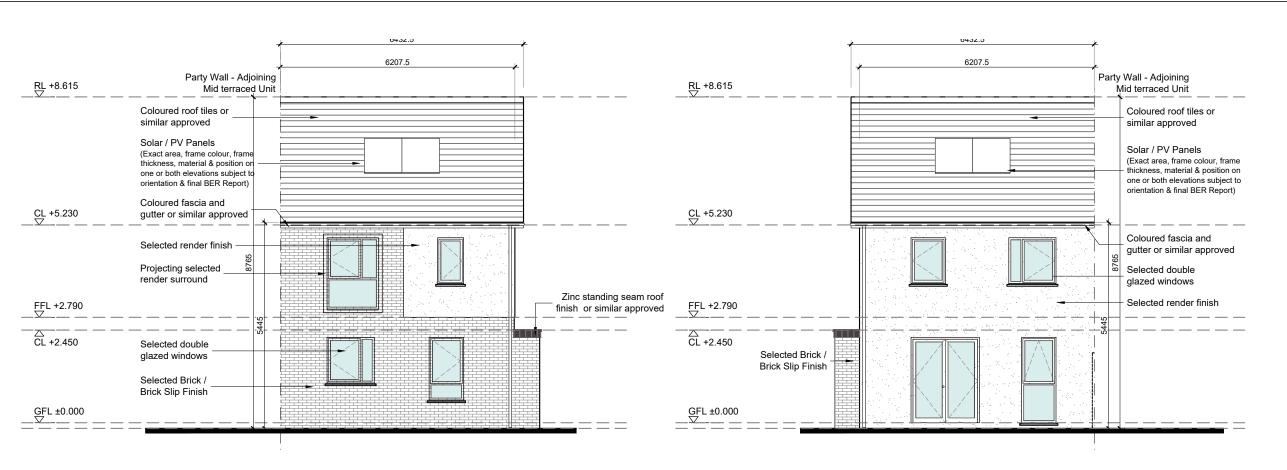

Rear Elevation 1:100 @ A3

Front Elevation

Side Elevation 1:100 @ A3

2 storey / 3 bed / 5 person unit

1 COPYRIGHT RESERVED 2. DO NOT SCALE DRAWING. USE FIGURE 3. ALL DISCREPENCIES TO BE REPORTED TO ARCHITECT

CONTRACTOR IS RESPONSIBLE FOR THE COOF FINISHES AND SERVICES.

01 21.06.24 ISSUED FOR PLANNING

Type F1 H

End of terrace

LR

REV DATE DESCRIPTION

THE TREE HOUSE, 17 RICHVIEW OFFICE PARK CLONSKEAGH, D14 XR82, IRELAND T: (01) 6689888 E: info@jfa.ie W: www.jfa.ie