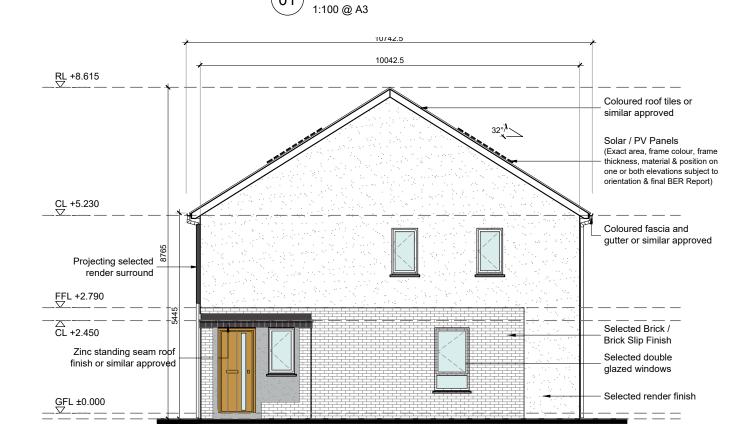

Rear Elevation 1:100 @ A3

Front Elevation

Side Elevation 1:100 @ A3

2 storey / 3 bed / 5 person unit

1 COPYRIGHT RESERVED 2. DO NOT SCALE DRAWING. USE FIGURE 3. ALL DISCREPENCIES TO BE REPORTED TO ARCHITECT

CONTRACTOR IS RESPONSIBLE FOR THE COOF FINISHES AND SERVICES.

01 21.06.24 ISSUED FOR PLANNING

Type F1 H

End of terrace

LR

REV DATE DESCRIPTION

THE TREE HOUSE, 17 RICHVIEW OFFICE PARK CLONSKEAGH, D14 XR82, IRELAND T: (01) 6689888 E: info@jfa.ie W: www.jfa.ie