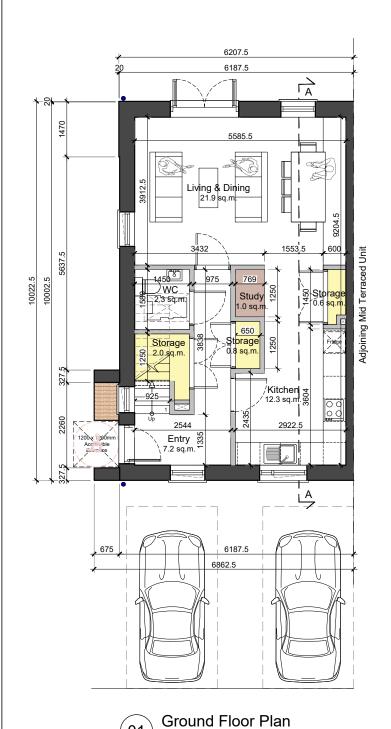

## Type F1 - Area Schedule (GIA) Area 51.4 m² Ground Floor First Floor Grand total 102.8 m²

| Type F1 - Aggregate Living Area |         |  |
|---------------------------------|---------|--|
| Name                            | Area    |  |
| Living Room & Dining            | 21.9 m² |  |
| Kitchen                         | 12.3 m² |  |
| Study Area                      | 1.0 m²  |  |
| Grand total                     | 35.2 m² |  |

| gregate Living Area |         | Type F1 - Internal Storage |        |
|---------------------|---------|----------------------------|--------|
| е                   | Area    | Name                       | Area   |
|                     | 21.9 m² | Internal Storage           | 5.3 m² |
|                     | 12.3 m² | Grand total                | 5.3 m² |
|                     | 1.0 m²  |                            |        |