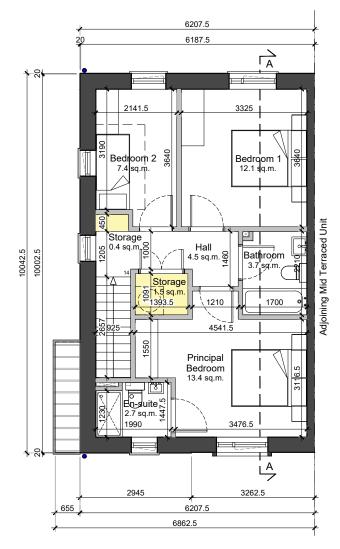

Principal Bedroom

Bedroom 1

Bedroom 2

 COPYRIGHT RESERVED 2. DO NOT SCALE DRAWING. USE FIGUR 3. ALL DISCREPENCIES TO BE REPORTED TO ARCHITECT.

THE CONTRACTOR IS RESPONSIBLE FOR CHECKING ALL LEVELS AND DIMENSIONS.