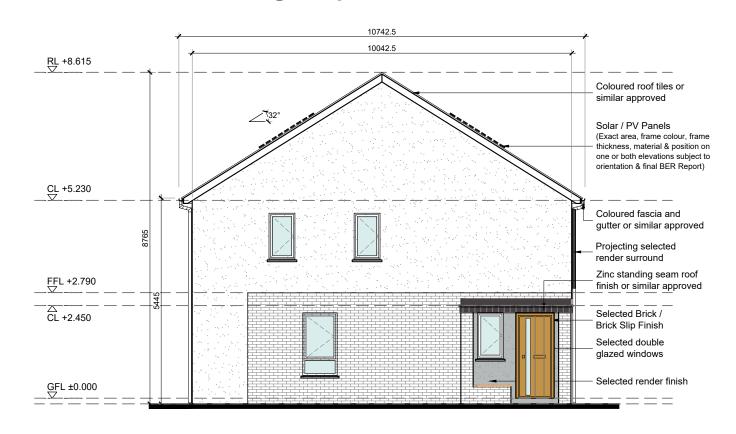

Rear Elevation
1:100 @ A3

Front Elevation

1:100 @ A3

Side Elevation
1:100 @ A3

A R C H I T E C T S

THE TREE HOUSE, 17 RICHVIEW OFFICE PARK CLONSKEAGH, D14 XR82, IRELAND T: (01) 6689888 E: info@jfa.ie W: www.jfa.ie

End of terrace

124

Marshall Yards Development Company Ltd,

PROJECT

RATOATH RESIDENTIAL DEVELOPMENT

BALLYBIN RD, RATOATH, CO.MEATH

DRAWING
House Type F1

Elevations

SCALE
1:100 @ A3

DRAWN BY

DATE

DRAWING NUMBER REVISION RAT-HF1-ZZ-DR-JFA-AR-P4001 01

JOB NO.

2244

PKL FEB 24

DRAWING LOCATION