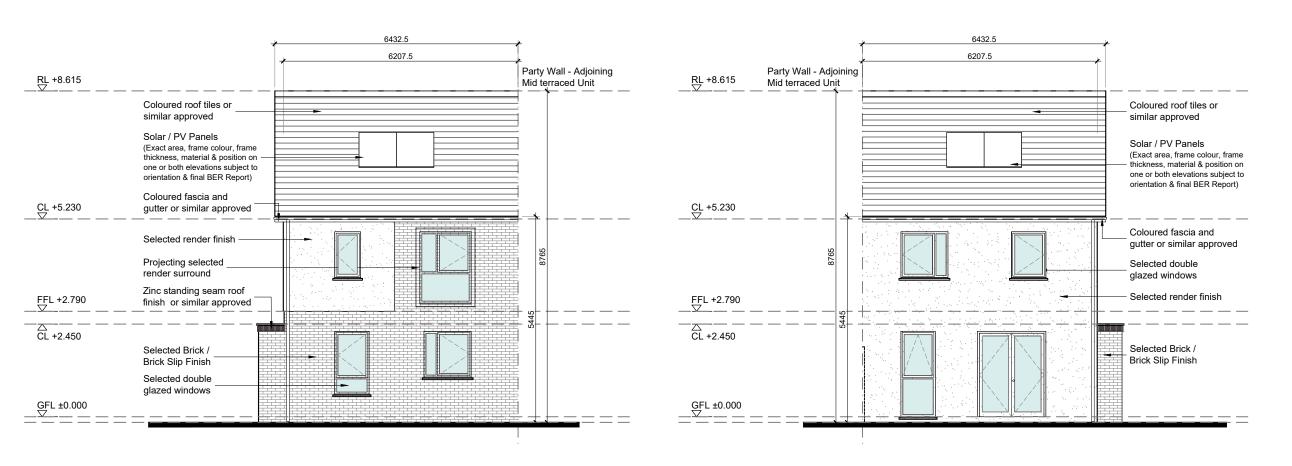

Rear Elevation
1:100 @ A3

Front Elevation

1:100 @ A3

Side Elevation
1:100 @ A3

A R C H I T E C T S

THE TREE HOUSE, 17 RICHVIEW OFFICE PARK CLONSKEAGH, D14 XR82, IRELAND T: (01) 6689888 E: info@jfa.ie W: www.jfa.ie

End of terrace

124

Marshall Yards Development Company Ltd,

PROJECT

RATOATH RESIDENTIAL DEVELOPMENT

BALLYBIN RD, RATOATH, CO.MEATH

DRAWING
House Type F1

Elevations

SCALE
1:100 @ A3

DRAWN BY

DATE

DRAWING NUMBER REVISION RAT-HF1-ZZ-DR-JFA-AR-P4001 01

JOB NO.

2244

PKL FEB 24

DRAWING LOCATION