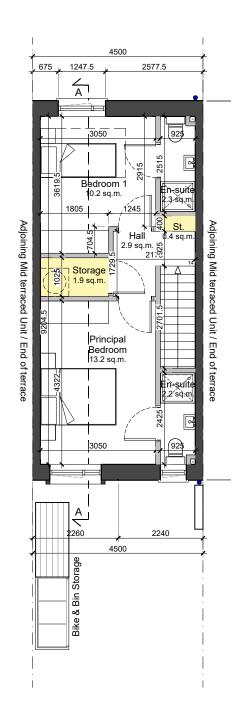

## Type E1 H - Area Schedule (GIA)

| Name         | Area    |
|--------------|---------|
| Ground Floor | 36.2 m² |
| First Floor  | 37.6 m² |
| Grand total  | 73.8 m² |

Type E1 H

Mid terraced

Storage Study

2 storey / 2 bed / 3 person unit

LEGEND

| Bedrooms          | Area    |
|-------------------|---------|
| Principal Bedroom | 13.2 m² |
| Bedroom 1         | 10.2 m² |
| Grand total       | 23.4 m² |

## Type E1 H - Internal Storage

| Name | Area    | Name             | Area   |
|------|---------|------------------|--------|
|      | 15.1 m² | Internal Storage | 4.0 m² |
|      | 15.9 m² | Grand total      | 4.0 m² |