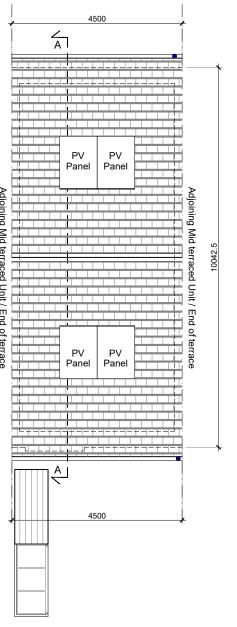

First Floor Plan 1:100 @ A3



Roof Plan 1:100 @ A3

## Type E1 H - Area Schedule (GIA)

| Name         | Area    |
|--------------|---------|
| Ground Floor | 36.2 m² |
| First Floor  | 37.6 m² |
| Grand total  | 73.8 m² |

## Type E1 H - Aggregate Living Area

| Name                | Area    |
|---------------------|---------|
| Living Room / Study | 15.1 m² |
| Kitchen & Dining    | 15.9 m² |
| Grand total         | 31.0 m² |

Type E1 H

Mid terraced

Storage Study

2 storey / 2 bed / 3 person unit

LEGEND

| Bedrooms          | Area    |
|-------------------|---------|
| Principal Bedroom | 13.2 m² |
| Bedroom 1         | 10.2 m² |
| Grand total       | 23.4 m² |

## Type E1 H - Internal Storage

| Name | Area    | Name             | Area   |
|------|---------|------------------|--------|
|      | 15.1 m² | Intern