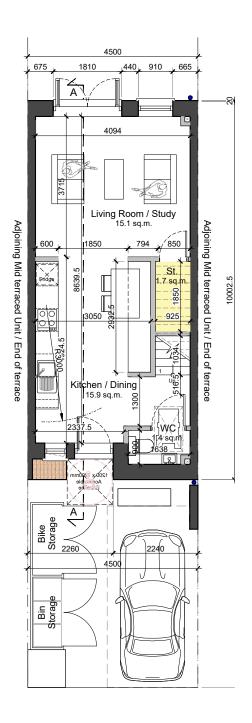

## Type E1 H - Aggregate Living Area

| Name                | Area    |
|---------------------|---------|
| Living Room / Study | 15.1 m² |
| Kitchen & Dining    | 15.9 m² |
| Grand total         | 31.0 m² |

Type E1 H

Mid terraced

Storage Study

2 storey / 2 bed / 3 person unit

LEGEND

| Bedrooms          | Area    |
|-------------------|---------|
| Principal Bedroom | 13.2 m² |
| Bedroom 1         | 10.2 m² |
| Grand total       | 23.4 m² |

## Type E1 H - Internal Storage

| Name | Area    | Name             | Area   |
|------|---------|------------------|--------|
|      | 15.1 m² | Internal Storage | 4.0 m² |
|      | 15.9 m² | Grand total      | 4.0 m² |