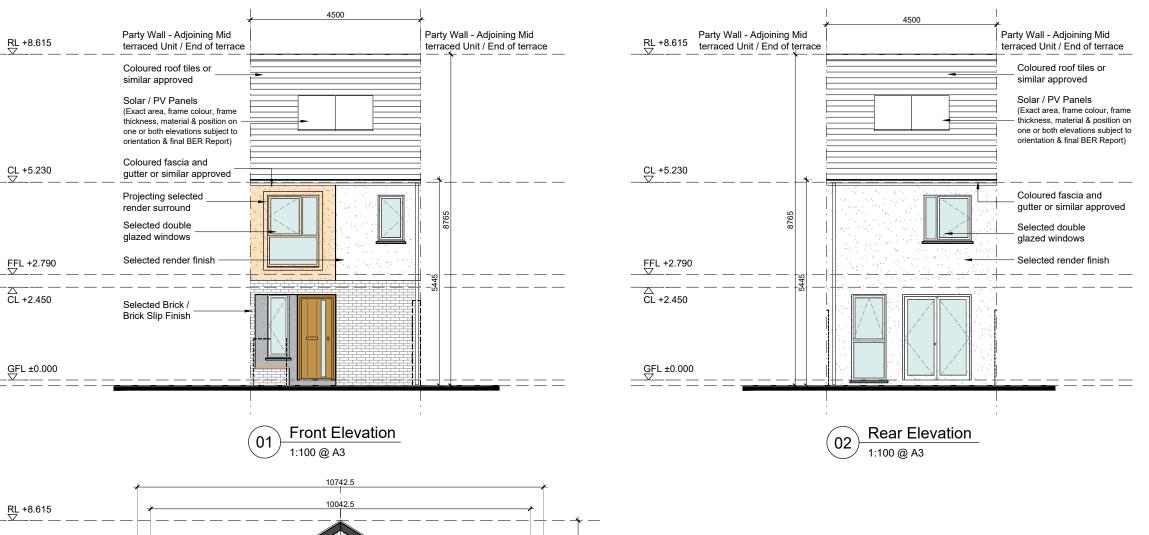

## Type E1 H

Mid terraced

2 storey / 2 bed / 3 person unit

CLIENT

Marshall Yards Development Company Ltd,

ROJECT

RATOATH RESIDENTIAL DEVELOPMENT

BALLYBIN RD, RATOATH, CO.MEATH

DRAWING

House Type E1 H
Elevations & Section A - A

 SCALE
 JOB NO.

 1:100 @ A3
 2244

 DRAWN BY
 PKL

 DATE
 FEB 24

RAT-HE1-ZZ-DR-JFA-AR-P4002 01

DRAWING LOCATION

w:\22 jobs\2244-ratoath (gl

DRAWING NUMBER

AWING STATUS
PLANNING