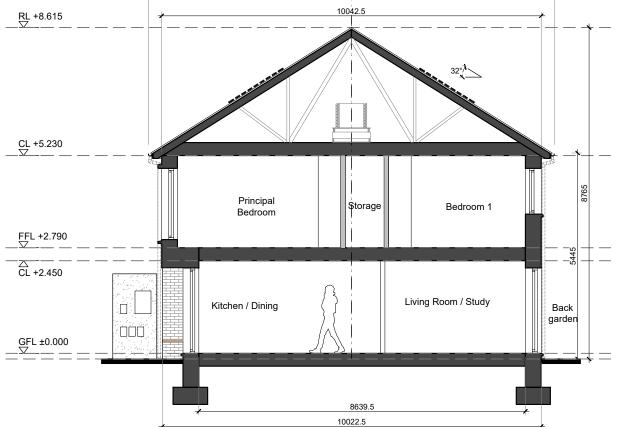

## Type E1 H

Mid terraced

2 storey / 2 bed / 3 person unit

CLIENT

Marshall Yards Development Company Ltd,

ROJECT

RATOATH RESIDENTIAL DEVELOPMENT

BALLYBIN RD, RATOATH, CO.MEATH

DRAWING

House Type E1 H
Elevations & Section A - A

 SCALE
 JOB NO.

 1:100 @ A3
 2244

 DRAWN BY
 PKL

 DATE
 FEB 24

RAT-HE1-ZZ-DR-JFA-AR-P4002 01

DRAWING LOCATION

w:\22 jobs\2244-ratoath (gl

DRAWING NUMBER

AWING STATUS
PLANNING

Section A - A 1:100 @ A3 0 1 2 3 4 5 10