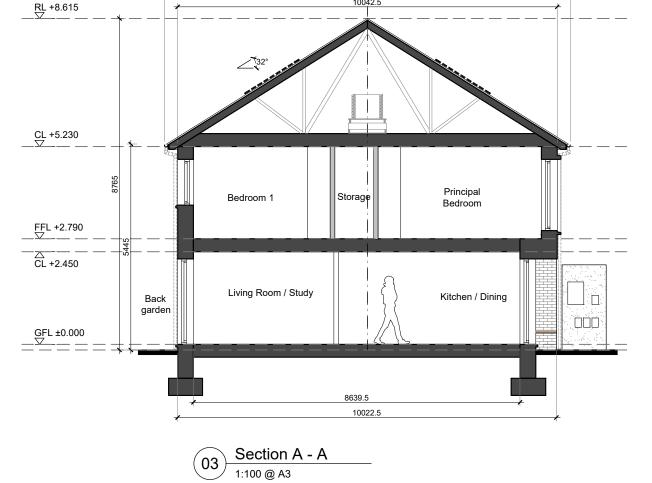

## Type E1

Mid terraced

2 storey / 2 bed / 3 person unit

DRAWING

House Type E1 Elevations & Section A - A

 SCALE
 JOB NO.

 1:100 @ A3
 2244

 DRAWN BY
 PKL

 DATE
 FEB 24

RAT-HE1-ZZ-DR-JFA-AR-P4001 01

DRAWING LOCATION