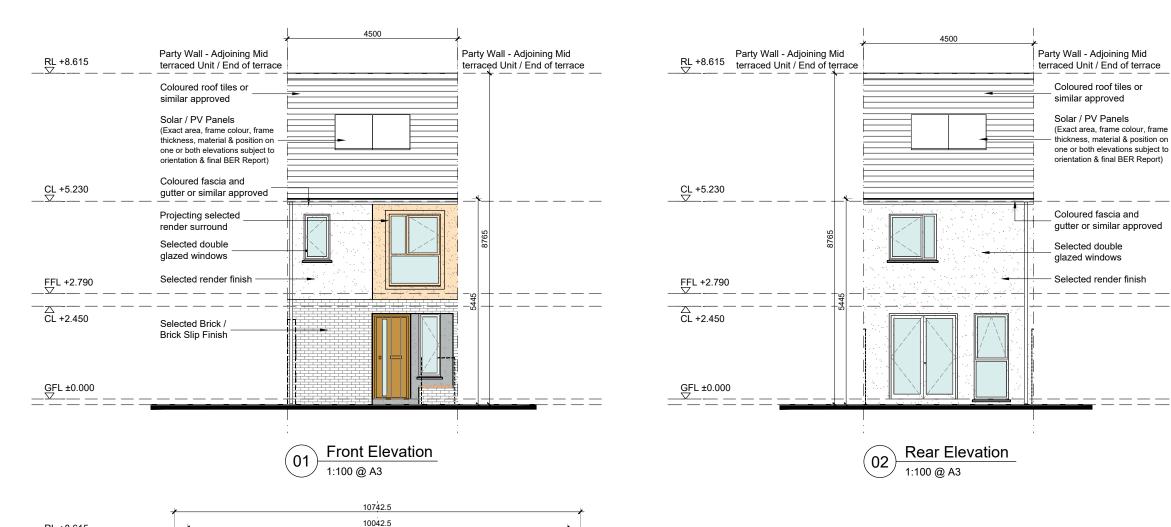

## Type E1

Mid terraced

2 storey / 2 bed / 3 person unit

DRAWING

House Type E1 Elevations & Section A - A

 SCALE
 JOB NO.

 1:100 @ A3
 2244

 DRAWN BY
 PKL

 DATE
 FEB 24

RAT-HE1-ZZ-DR-JFA-AR-P4001 01

DRAWING LOCATION