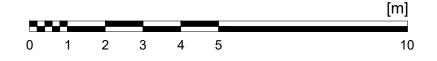

## Type E1

Mid terraced

2 storey / 2 bed / 3 person unit

DRAWING

House Type E1 Elevations & Section A - A

 SCALE
 JOB NO.

 1:100 @ A3
 2244

 DRAWN BY
 PKL

 DATE
 FEB 24

RAT-HE1-ZZ-DR-JFA-AR-P4001 01

DRAWING LOCATION