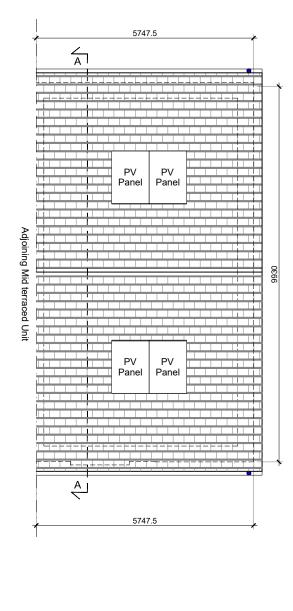

## LEGEND

Storage Study

Type D1 H

End of terrace 2 storey / 3 bed / 4 person unit