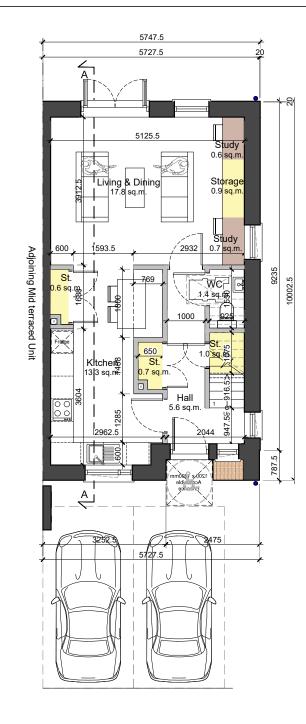

| Type D1 H - Aggregate Living Area |                     | Type D′          |
|-----------------------------------|---------------------|------------------|
| Name                              | Area                | Name             |
| Living & Dining                   | 17.8 m²             | Internal Storage |
| Study Area                        | 0.6 m <sup>2</sup>  | Grand total      |
| Study Area                        | 0.7 m <sup>2</sup>  |                  |
| Kitchen                           | 13.2 m <sup>2</sup> |                  |
| Grand total                       | 32.3 m²             |                  |

## LEGEND

Storage Study

Type D1 H

End of terrace 2 storey / 3 bed / 4 person unit

## ype D1 H - Internal Storage

| Area |                    |
|------|--------------------|
|      | 4.6 m <sup>2</sup> |
|      | 4.6 m²             |

THE TREE HOUSE, 17 RICHVIEW OFFICE PARK CLONSKEAGH, D14 XR82, IRELAND T: (01) 6689888 E: info@jfa.ie W: www.jfa.ie