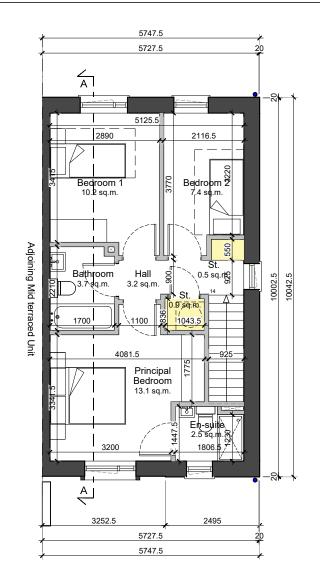

## /pe D1 H - Aggregate Bedroom

| Irooms | Area    |  |
|--------|---------|--|
|        | 13.1 m² |  |
|        | 10.2 m² |  |
|        | 7.4 m²  |  |
|        | 30.7 m² |  |
|        |         |  |

## ype D1 H - Internal Storage

| Area |                    |
|------|--------------------|
|      | 4.6 m <sup>2</sup> |
|      | 4.6 m²             |

THE TREE HOUSE, 17 RICHVIEW OFFICE PARK CLONSKEAGH, D14 XR82, IRELAND T: (01) 6689888 E: info@jfa.ie W: www.jfa.ie