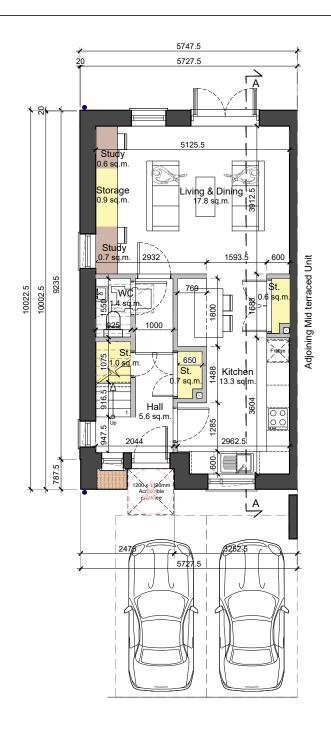

Ground Floor Plan

1:100 @ A3

Roof Plan

First Floor Plan 1:100 @ A3

| Type D1 - Aggregate Living Area |         |  |  |  |
|---------------------------------|---------|--|--|--|
| Name                            | Area    |  |  |  |
| Living & Dining                 | 17.8 m² |  |  |  |
| Study Area                      | 0.6 m²  |  |  |  |
| Study Area                      | 0.7 m²  |  |  |  |
| Kitchen                         | 13.2 m² |  |  |  |
| Grand total                     | 32.3 m² |  |  |  |

| Aggregate Livir | ng Area | Type D1 - I      | nternal Storage |
|-----------------|---------|------------------|-----------------|
| Name            | Area    | Name             | Area            |
|                 | 17.8 m² | Internal Storage | 4.6             |
|                 | 0.6 m²  | Grand total      | 4.6             |
|                 | 0.7 m²  |                  |                 |