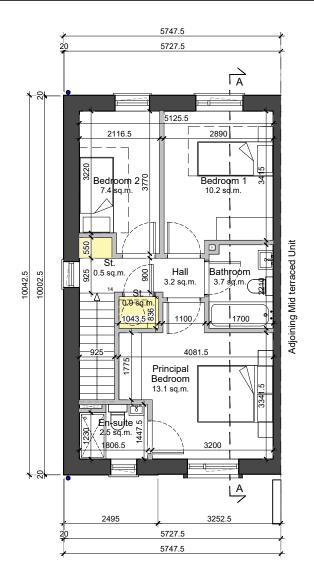

Ground Floor Plan

1:100 @ A3

Roof Plan

First Floor Plan 1:100 @ A3

Principal Bedroom

Bedroom 1

edroom 2

Grand total

LEGEND

Storage

End of terrace 2 storey / 3 bed / 4 person unit

Study

Area

13.1 m²

10.2 m²

7.4 m²

30.7 m²

Marshall Yards Development Company Ltd,

RATOATH RESIDENTIAL DEVELOPMENT BALLYBIN RD, RATOATH, CO.MEATH

DRAWING House Type D1