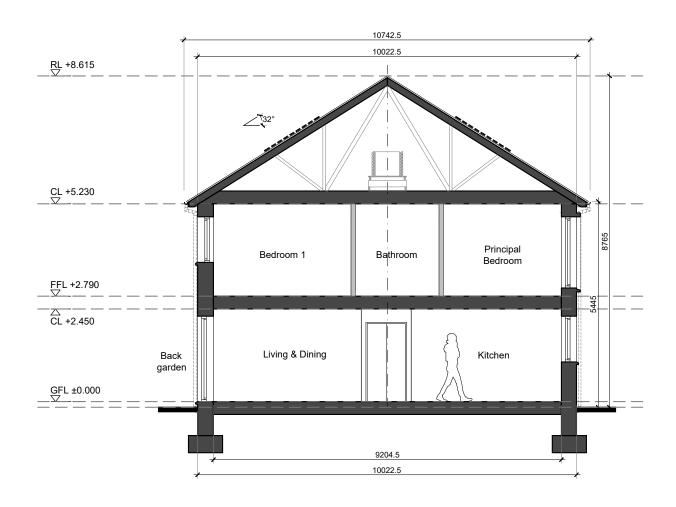

Section A - A 1:100 @ A3

- GENERAL NOTES

  1. COPYREDHY RESERVED

  2. DO NOT SCALE DRAWING. USE FIGURED DIMENSIONS ONLY.

  3. ALL DISCREPENCIES TO BE REPORTED TO ARCHITECT.

  4. THE CONTRACTOR IS RESPONSIBLE FOR CHECKING ALL LEVELS AND DIMENSIONS.
- 6. ALL MECH & ELEC SERVICES TO SERVICES ENGINEERS DETAILS.
- ALL PROPRIETARY ITEMS TO BE INSTALLED IN ACCORDANCE WITH MANUFACTURERS INSTRUCTIONS.
- CONTRACTOR IS RESPONSIBLE FOR THE COORDINATION OF STRUCTURE FINISHES AND SERVICES.

## Type C1

Semi-detached 2 storey / 3 bed / 5 person unit

## Unit Numbers:

026, 028, 030, 040, 042, 044

THE TREE HOUSE, 17 RICHVIEW OFFICE PARK CLONSKEAGH, D14 XR82, IRELAND T: (01) 6689888 E: info@jfa.ie W: www.jfa.ie

Marshall Yards Development Company Ltd,

PROJECT

RATOATH RESIDENTIAL DEVELOPMENT

BALLYBIN RD, RATOATH, CO.MEATH

DRAWING House Type C1

Section A - A SCALE

JOB NO. 1:100 @ A3 2244 DRAWN BY

DATE

DRAWING NUMBER PKL FEB 24

RAT-HC1-ZZ-DR-JFA-AR-P5001 01