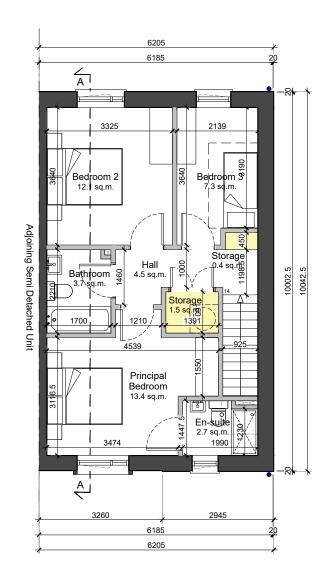

### H - Aggregate Bedroom

| Irooms | Area    |
|--------|---------|
|        | 13.4 m² |
|        | 12.1 m² |
|        | 7.3 m²  |
|        | 32.8 m² |
|        |         |

# Type C1 H - Internal Storage

Name

| Area   |
|--------|
| 5.3 m² |
| 5.3 m² |
|        |

THE TREE HOUSE, 17 RICHVIEW OFFICE PARK CLONSKEAGH, D14 XR82, IRELAND T: (01) 6689888 E: info@jfa.ie W: www.jfa.ie