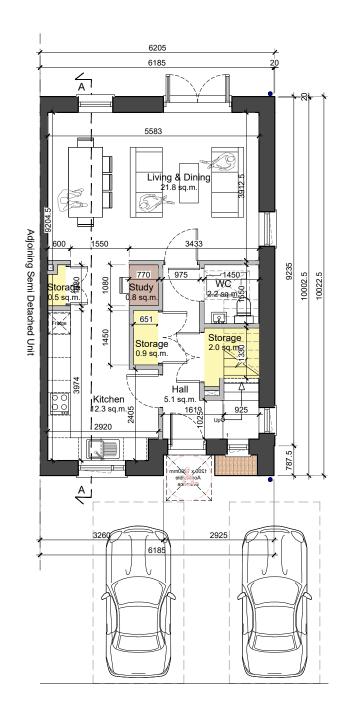

Ground Floor Plan

1:100 @ A3

01

| Type C1 H - Area Schedule (GIA) |                      | Type C1 H         |
|---------------------------------|----------------------|-------------------|
| Name                            | Area                 | Bedro             |
| Ground Floor                    | 49.7 m <sup>2</sup>  | Principal Bedroom |
| First Floor                     | 51.4 m²              | Bedroom 1         |
| Grand total                     | 101.1 m <sup>2</sup> | Bedroom 2         |
|                                 |                      | Grand total       |
| [                               |                      |                   |

| Type C1 H - Aggregate Living Area |                     | Туре (           |
|-----------------------------------|---------------------|------------------|
| Name                              | Area                | Name             |
| Living & Dining Room              | 21.8 m <sup>2</sup> | Internal Storage |
| Kitchen                           | 12.3 m <sup>2</sup> | Grand total      |
| Study Area                        | 0.8 m <sup>2</sup>  |                  |
| Grand total                       | 34.9 m²             |                  |

## Type C1 H Semi-detached

2 storey / 3 bed / 5 person unit