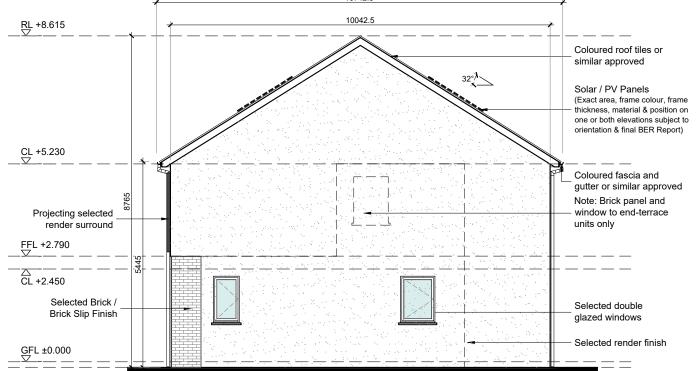

043

Marshall Yards Development Company Ltd,

PROJECT

RATOATH RESIDENTIAL DEVELOPMENT BALLYBIN RD. RATOATH, CO.MEATH

DRAWING

House Type C1 H

Elevations

JOВ NO. 2244 1:100 @ A3 DRAWN BY PKL FFR 24