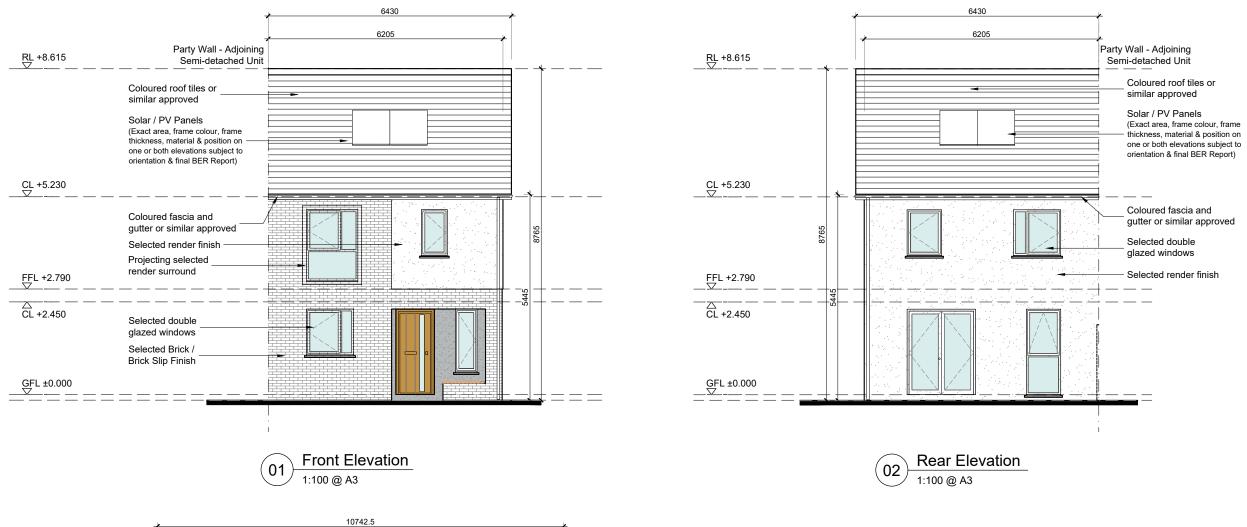

043

Marshall Yards Development Company Ltd,

PROJECT

RATOATH RESIDENTIAL DEVELOPMENT BALLYBIN RD. RATOATH, CO.MEATH

DRAWING

House Type C1 H

Elevations

JOВ NO. 2244 1:100 @ A3 DRAWN BY PKL FFR 24