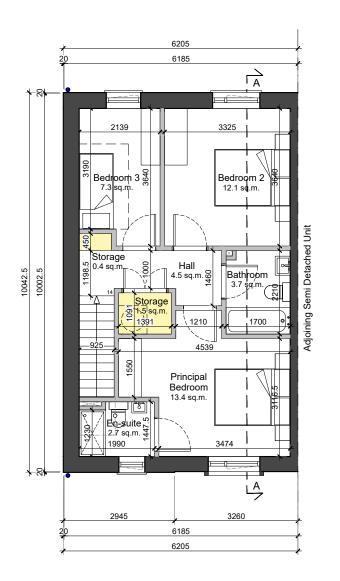

Ground Floor

First Floor

Grand total

Type C1 - Area Schedule (GIA) Area Name 49.7 m²

51.4 m²

101.1 m<sup>2</sup>

| Bedrooms          | Area   |
|-------------------|--------|
| Principal Bedroom | 13.4 m |
| Bedroom 1         | 12.1 m |
| Bedroom 2         | 7.3 m  |
| Grand total       | 32.8 m |

## LEGEND

Storage Study

## Type C1

Semi-detached 2 storey / 3 bed / 5 person unit