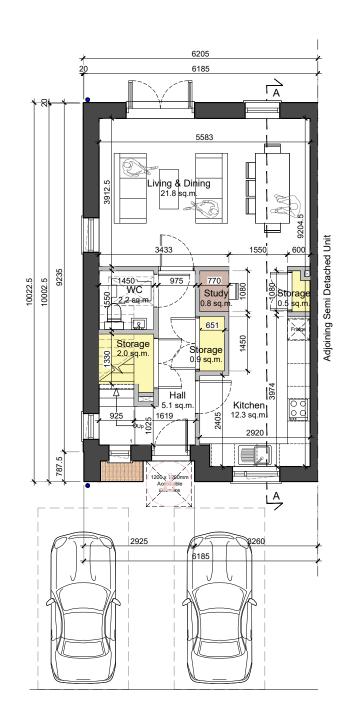

| Type C1 - Aggregate Li | iving Area          |      |
|------------------------|---------------------|------|
| Name                   | Area                |      |
| Living & Dining Room   | 21.8 m <sup>2</sup> | Inte |
| Kitchen                | 12.3 m²             | Gra  |
| Study Area             | 0.8 m²              |      |
| Grand total            | 34.9 m²             |      |

## LEGEND

Storage Study

## Type C1

Semi-detached 2 storey / 3 bed / 5 person unit

## Type C1 - Aggregate Bedroom

| I - Internal Storage |      |        |
|----------------------|------|--------|
|                      | Area |        |
|                      |      | 5.3 m² |
|                      |      | 5.3 m² |