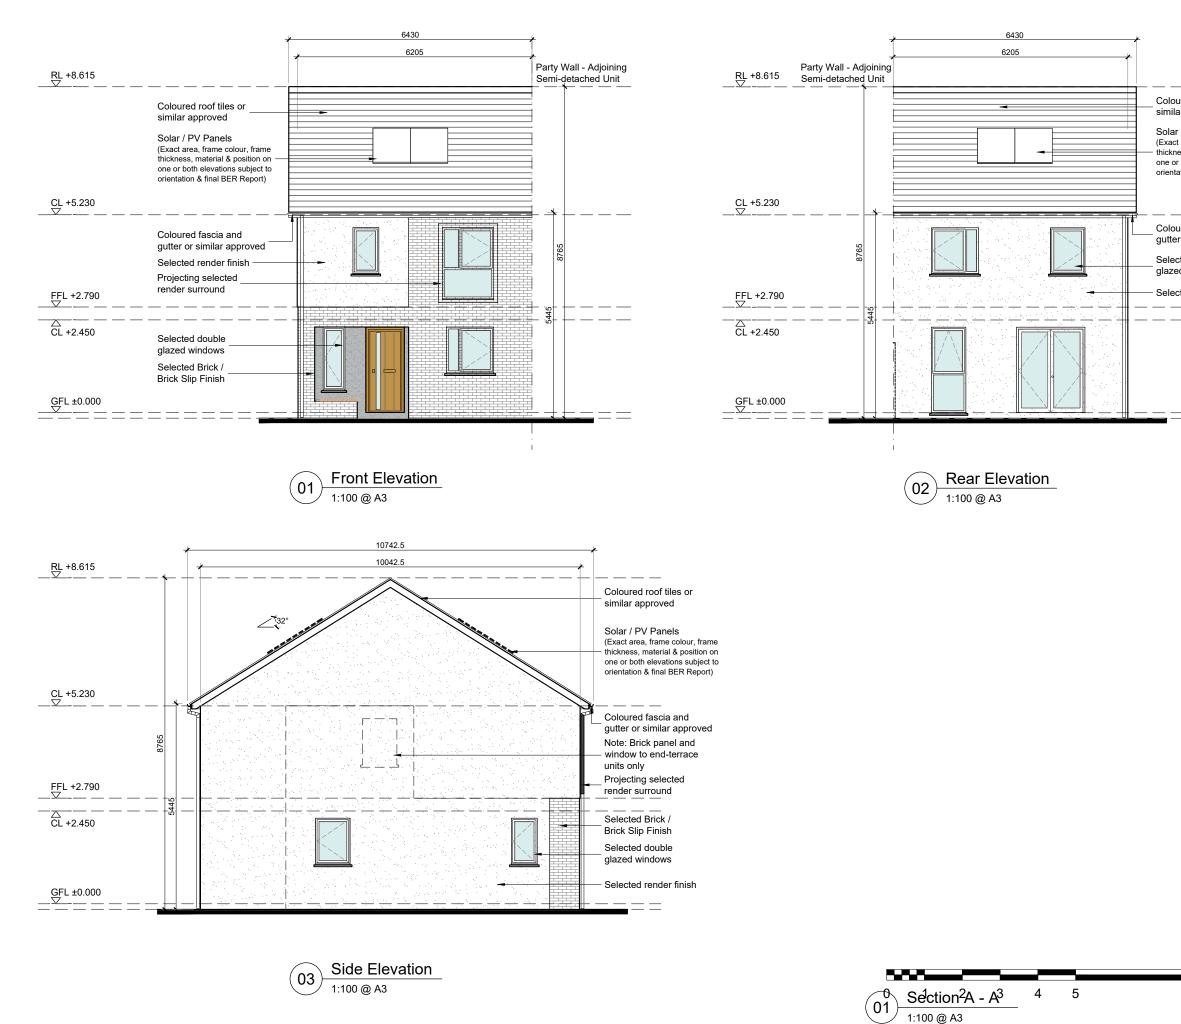

2 storey / 3 bed / 5 person unit

## Unit Numbers:

026, 028, 030, 040, 042, 044

Solar / PV Panels (Exact area, frame colour, frame thickness, material & position on one or both elevations subject to orientation & final BER Report)

Coloured fascia and gutter or similar approved

Selected double glazed windows

Selected render finish

THE TREE HOUSE, 17 RICHVIEW OFFICE PARK CLONSKEAGH, D14 XR82, IRELAND T: (01) 6689888 E: info@jfa.ie W: www.jfa.ie