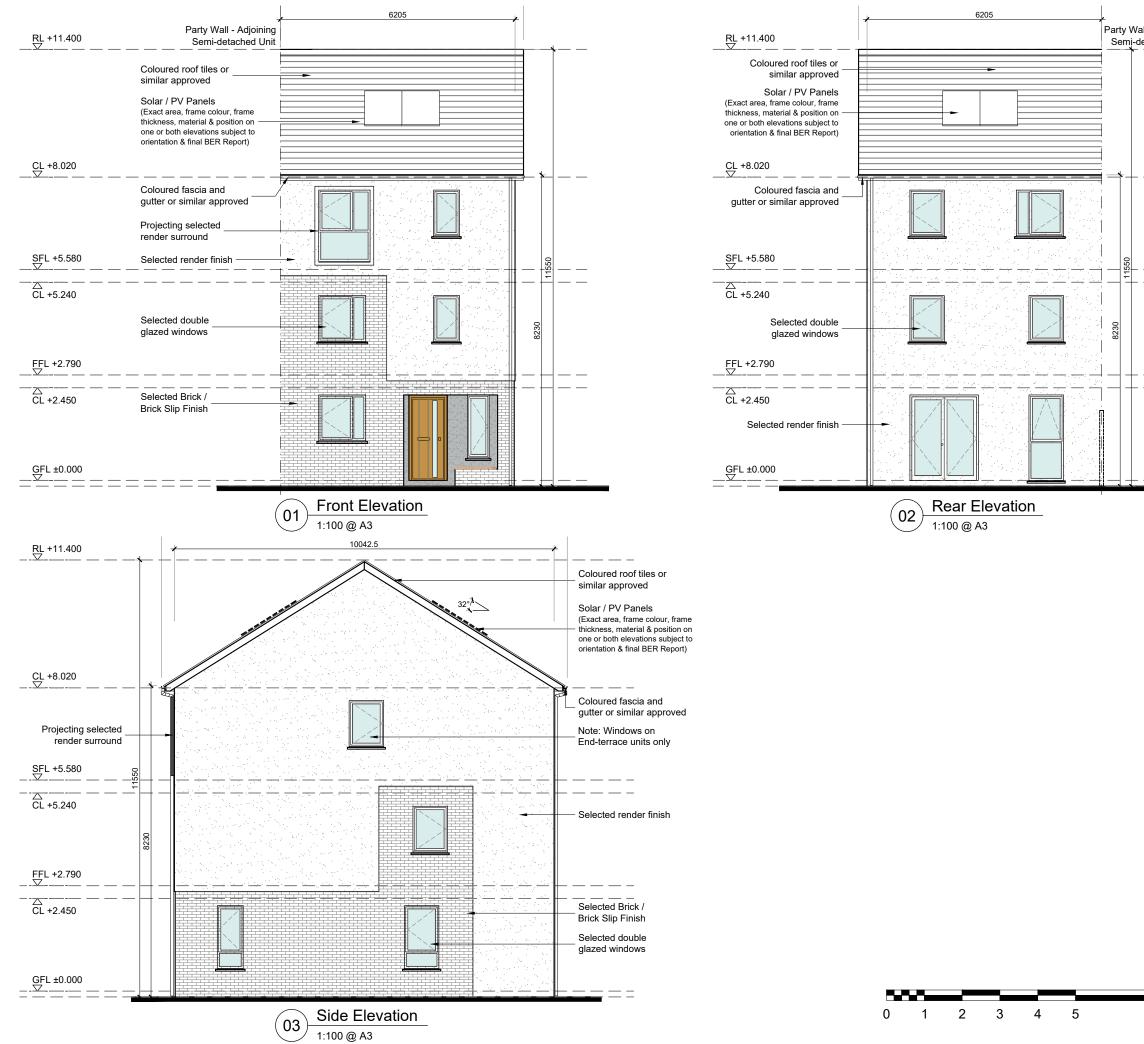

|                                  | GENERAL NOTES                                                                                                                         |
|----------------------------------|---------------------------------------------------------------------------------------------------------------------------------------|
| all - Adjoining<br>letached Unit | 1. COPYRIGHT RESERVED                                                                                                                 |
|                                  | 2. DO NOT SCALE DRAWING. USE FIGURED DIMENSIONS ONLY.                                                                                 |
|                                  | <ol> <li>ALL DISCREPENCIES TO BE REPORTED TO ARCHITECT.</li> <li>THE CONTRACTOR IS RESPONSIBLE FOR CHECKING ALL LEVELS AND</li> </ol> |
|                                  | DIMENSIONS.<br>5. ALL STRUCTURE TO BE TO STRUCTURAL ENGINEERS DETAILS.                                                                |
|                                  | 6. ALL MECH & ELEC SERVICES TO SERVICES ENGINEERS DETAILS.                                                                            |
|                                  | <ol> <li>ALL PROPRIETARY ITEMS TO BE INSTALLED IN ACCORDANCE WITH<br/>MANUFACTURERS INSTRUCTIONS.</li> </ol>                          |
|                                  | <ol> <li>CONTRACTOR IS RESPONSIBLE FOR THE COORDINATION OF STRUCTURE<br/>FINISHES AND SERVICES.</li> </ol>                            |
|                                  |                                                                                                                                       |
|                                  | REV DATE DESCRIPTION BY                                                                                                               |
|                                  | 01 21.06.24 ISSUED FOR PLANNING LR                                                                                                    |
|                                  |                                                                                                                                       |
|                                  |                                                                                                                                       |
|                                  |                                                                                                                                       |
|                                  |                                                                                                                                       |
|                                  | <b>Type B1 H</b><br>Semi-detached<br>3 storey / 4 bed / 7 person unit                                                                 |
|                                  |                                                                                                                                       |
|                                  | Unit Numbers:                                                                                                                         |
|                                  | 003 005                                                                                                                               |
|                                  | 003, 005                                                                                                                              |
|                                  |                                                                                                                                       |
|                                  |                                                                                                                                       |
|                                  |                                                                                                                                       |
|                                  |                                                                                                                                       |
|                                  |                                                                                                                                       |
|                                  |                                                                                                                                       |
|                                  |                                                                                                                                       |
|                                  |                                                                                                                                       |
|                                  |                                                                                                                                       |
|                                  |                                                                                                                                       |
|                                  |                                                                                                                                       |
|                                  |                                                                                                                                       |
|                                  |                                                                                                                                       |
|                                  |                                                                                                                                       |
|                                  |                                                                                                                                       |
|                                  |                                                                                                                                       |
|                                  |                                                                                                                                       |
|                                  |                                                                                                                                       |
|                                  |                                                                                                                                       |
|                                  |                                                                                                                                       |
|                                  |                                                                                                                                       |
|                                  |                                                                                                                                       |
|                                  |                                                                                                                                       |
|                                  |                                                                                                                                       |
|                                  |                                                                                                                                       |
|                                  |                                                                                                                                       |
|                                  |                                                                                                                                       |
|                                  |                                                                                                                                       |
|                                  |                                                                                                                                       |
|                                  | ARCHITECTS                                                                                                                            |
|                                  | THE TREE HOUSE, 17 RICHVIEW OFFICE PARK                                                                                               |
|                                  | CLONSKEAGH, D14 XR82, IRELAND<br>T: (01) 6689888 E: info@jfa.ie W: www.jfa.ie                                                         |
|                                  |                                                                                                                                       |
|                                  | CLIENT<br>Marshall Yards Development Company Ltd,                                                                                     |
|                                  |                                                                                                                                       |
|                                  |                                                                                                                                       |
|                                  |                                                                                                                                       |
|                                  | RATOATH RESIDENTIAL DEVELOPMENT                                                                                                       |
|                                  | BALLYBIN RD, RATOATH, CO.MEATH                                                                                                        |
|                                  | DRAWING                                                                                                                               |
|                                  | House Type B1 H                                                                                                                       |
|                                  | Elevations                                                                                                                            |
|                                  | SCALE JOB NO.                                                                                                                         |
|                                  |                                                                                                                                       |
|                                  | 1:100 @ A3 2244<br>DRAWN BY PKL                                                                                                       |