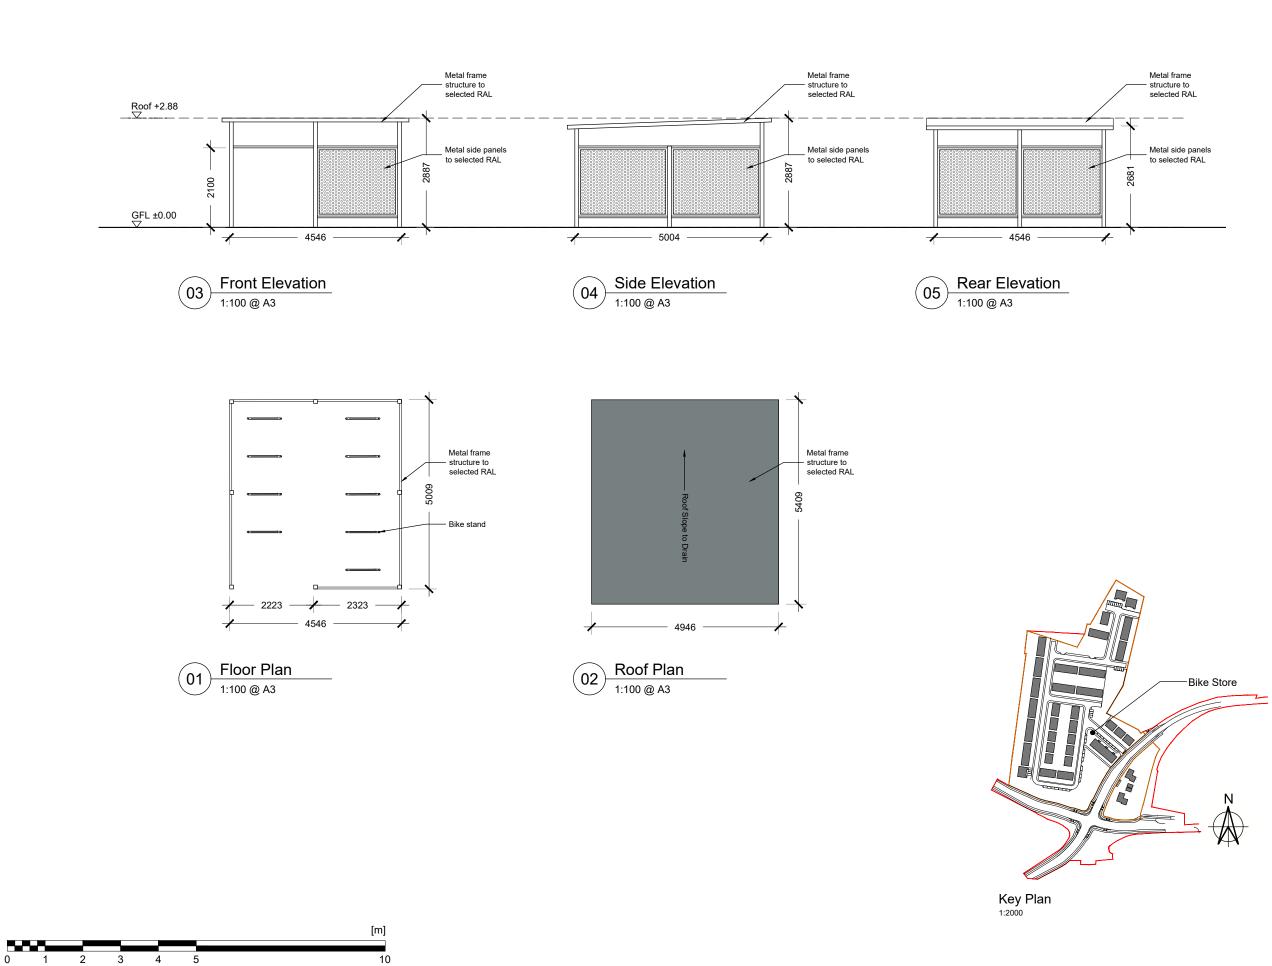

## PROJECT RATOATH RESIDENTIAL DEVELOPMENT BALLYBIN RD, RATOATH, CO MEATH DRAWING

Duplex Bike Store

Plan, Section and Elevations

| SCALE                        | JOB NO.                                                 |  |  |  |  |
|------------------------------|---------------------------------------------------------|--|--|--|--|
| 1:100 @ A3                   | 2326                                                    |  |  |  |  |
| DRAWN BY                     | EF                                                      |  |  |  |  |
| DATE                         | 21.06.24                                                |  |  |  |  |
| DRAWING NUMBER               | REVISION                                                |  |  |  |  |
| RAT-BS-ZZ-DR-JFA-AR-P2001 01 |                                                         |  |  |  |  |
| DRAWING LOCATION             |                                                         |  |  |  |  |
|                              | w:\22 jobs\2244-ratoath (glenveagh)i00-current drawings |  |  |  |  |